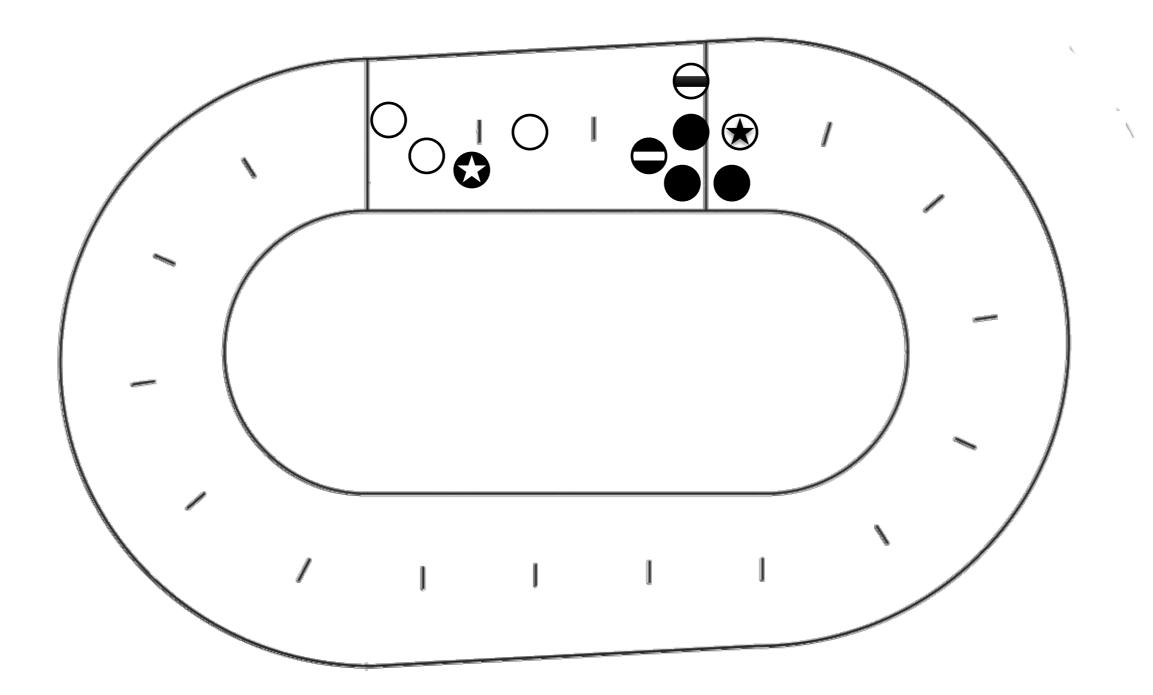

ack Jammer can score up to 20 points during PJ

White Jammer commits an illegal action ★ ... and gets sent to penalty box for 30 sec **★** Black Blockers can focus on helping Black Jammer ★ Black Jammer can score up to 20 points during PJ 1  $\star$  <u>Power Start</u> — Jam starts with a *Jammer* in penalty box



click here to watch on Youtube (1 jam)



click here to watch on Youtube (1 jam)

# **Advanced Topics**



Penalties

Pack



#### Pack is Fundamental

It gives Roller Derby its unique flavour

- It requires blockers to keep relatively close one to another.
- Pack is the largest group of blockers of both teams in close proximity (less than 10 feet = 3 meters)
- Engagement Zone = 20 feet  $\leftarrow$  Pack  $\mapsto$  20 feet
- Blockers may not leave EZ (Out of Play warning)





























During "No Pack" situation:

- Blocker cannot engage other skaters
- Blockers must immediately reform the pack
- Front blockers must come to a stop
- Back blockers must sprint forward



#### During "No Pack" situation:

- Blocker cannot engage other skaters
- Blockers must immediately reform the pack
- Front blockers must come to a stop
- Back blockers must sprint forward







# Split Pack



# Split Pack



# Split Pack



# Pack is Long



# Pack is Long



Penalties

## Penalties



## Penalties





# Penalty Assessment



Target and blocking area legal? Skating in or out bounds, airborne? Direction of play





Improving relative position while out-of-bounds



Penalty



Improving relative position while out-of-bounds



Penalty























Eng