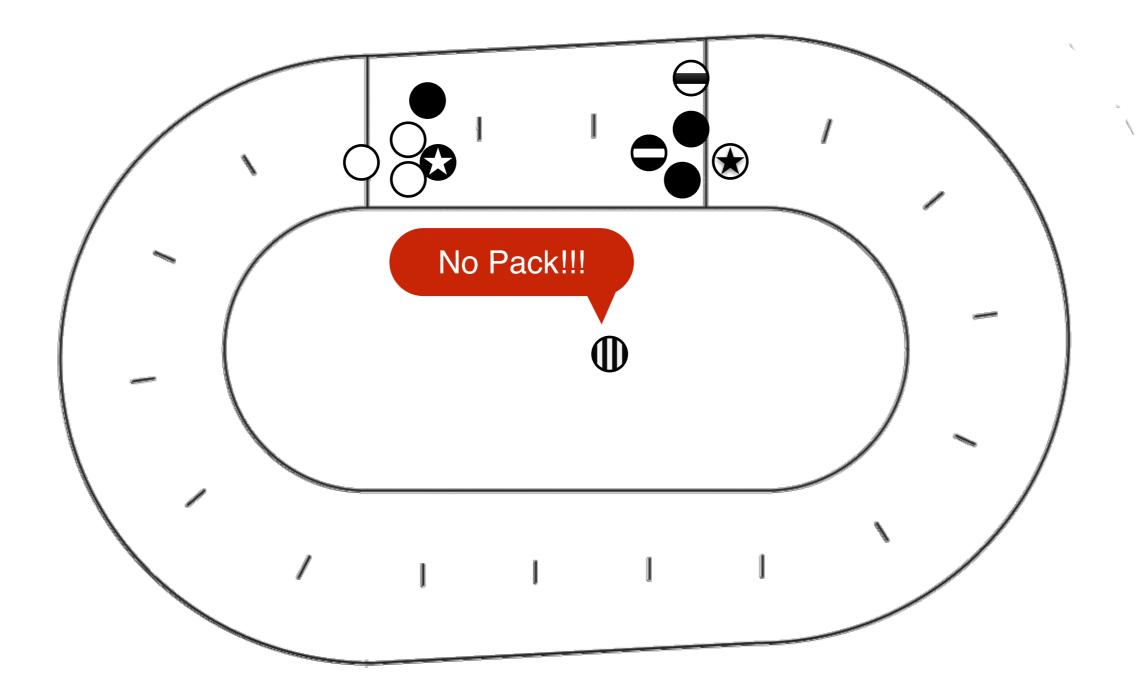

#### Pack is Fundamental

It gives Roller Derby its unique flavour

- It requires blockers to keep relatively close one to another.
- Pack is the largest group of blockers of both teams in close proximity (less than 10 feet = 3 meters)
- Engagement Zone = 20 feet  $\leftarrow$  Pack  $\mapsto$  20 feet
- Blockers may not leave EZ (Out of Play warning)

During "No Pack" situation:

- Blocker cannot engage other skaters
- Blockers must immediately reform the pack
- Front blockers must come to a stop
- Back blockers must sprint forward

#### During "No Pack" situation:

- Blocker cannot engage other skaters
- Blockers must immediately reform the pack
- Front blockers must come to a stop
- Back blockers must sprint forward