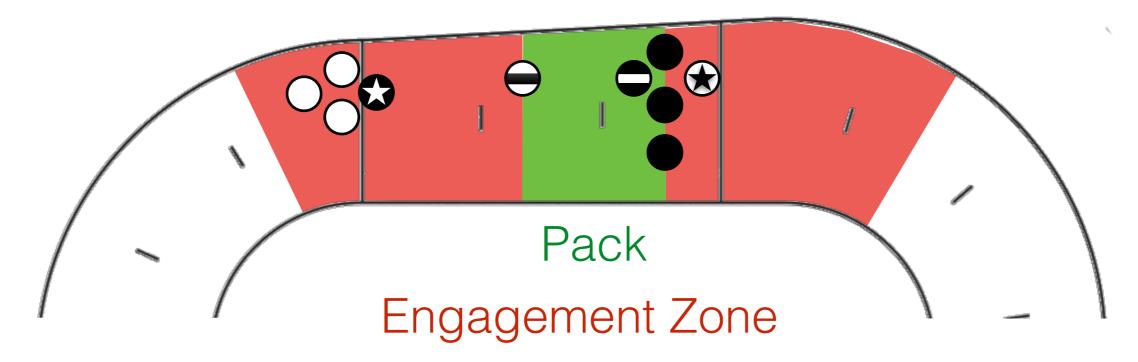

Black Jammer can score up to 20 points during PJ

White Jammer commits an illegal action ★ ... and gets sent to penalty box for 30 sec **★** Black Blockers can focus on helping Black Jammer ★ Black Jammer can score up to 20 points during PJ 1  $\star$  <u>Power Start</u> — Jam starts with a *Jammer* in penalty box



click here to watch on Youtube (1 jam)



click here to watch on Youtube (1 jam)

# **Advanced Topics**



Penalties

Pack



#### Pack is Fundamental

It gives Roller Derby its unique flavour

- It requires blockers to keep relatively close one to another.
- Pack is the largest group of blockers of both teams in close proximity (less than 10 feet = 3 meters)
- Engagement Zone = 20 feet  $\leftarrow$  Pack  $\mapsto$  20 feet
- Blockers may not leave EZ (Out of Play warning)





























During "No Pack" situation:

- Blocker cannot engage other skaters
- Blockers must immediately reform the pack
- Front blockers must come to a stop
- Back blockers must sprint forward



#### During "No Pack" situation:

- Blocker cannot engage other skaters
- Blockers must immediately reform the pack
- Front blockers must come to a stop
- Back blockers must sprint forward







# Split Pack



# Split Pack



# Split Pack



# Pack is Long



# Pack is Long



Penalties

## Penalties



## Penalties





# Penalty Assessment



Target and blocking area legal? Skating in or out bounds, airborne? Direction of play





Improving relative position while out-of-bounds



Penalty



Improving relative position while out-of-bounds



Penalty























E