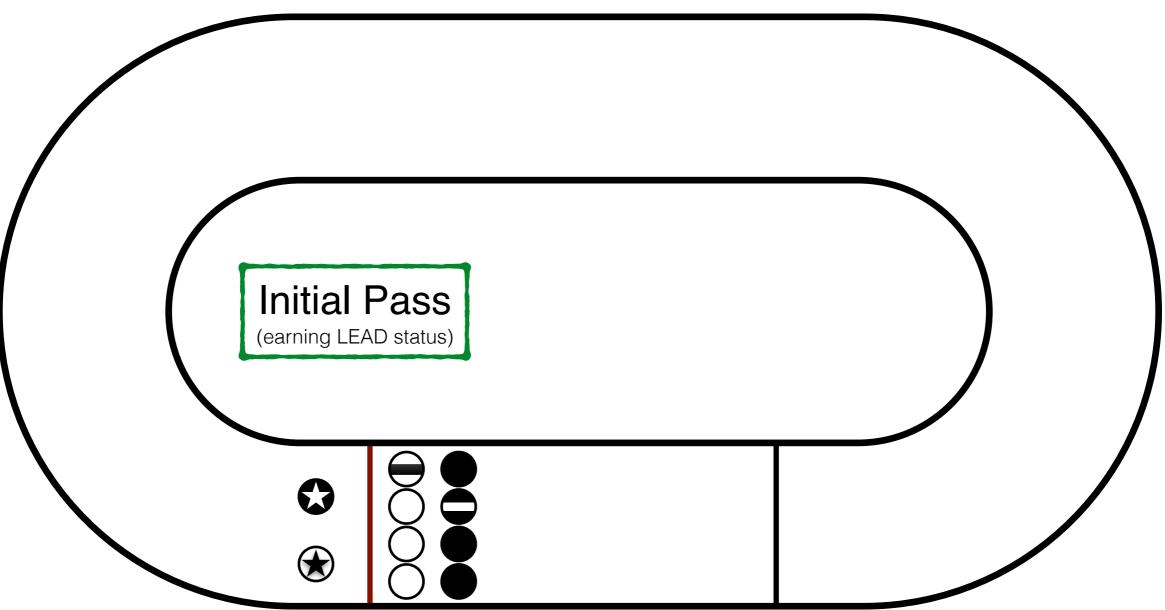

## How does it work?

click here to watch on Youtube (3 jams)

click here to watch on Youtube (3 jams)