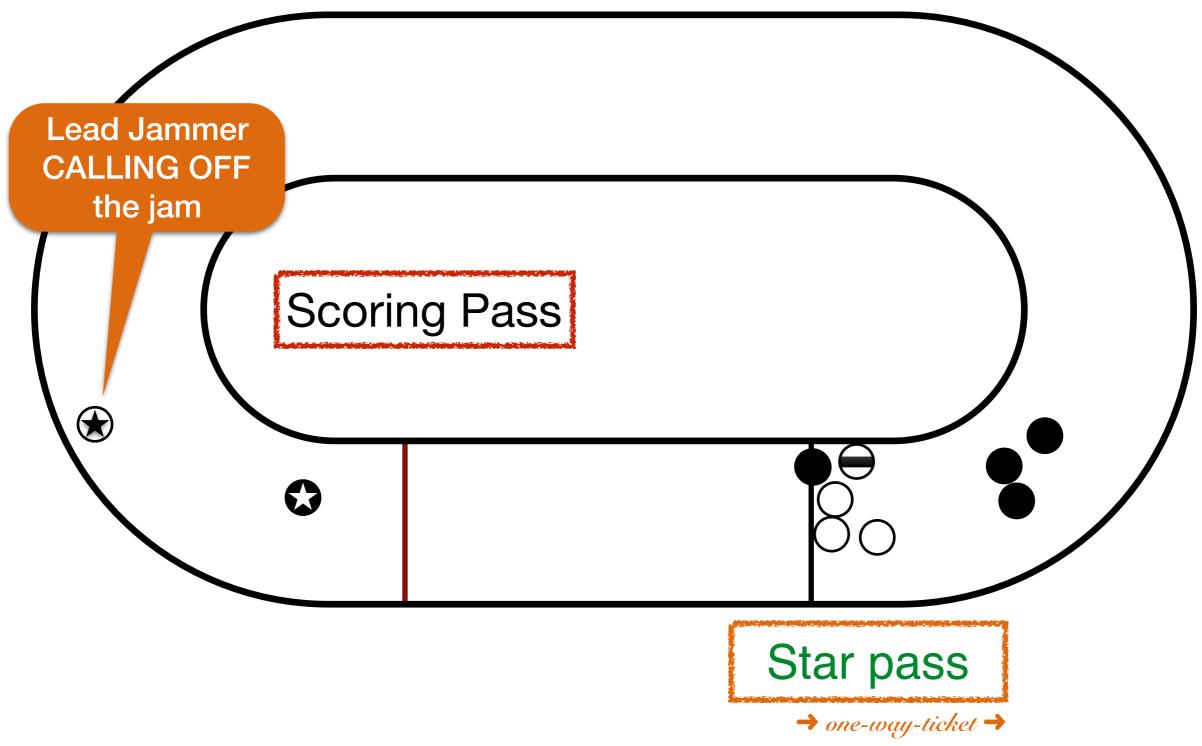

#### ★ ... and gets sent to penalty box for 30 sec

★ White Jammer commits an illegal action
★ ... and gets sent to penalty box for 30 sec

\* Black Blockers can focus on helping Black Jammer

★ Black Jammer can score up to 20 points during PJ

White Jammer commits an illegal action ★ ... and gets sent to penalty box for 30 sec **★** Black Blockers can focus on helping Black Jammer ★ Black Jammer can score up to 20 points during PJ 1  $\star$  <u>Power Start</u> — Jam starts with a *Jammer* in penalty box