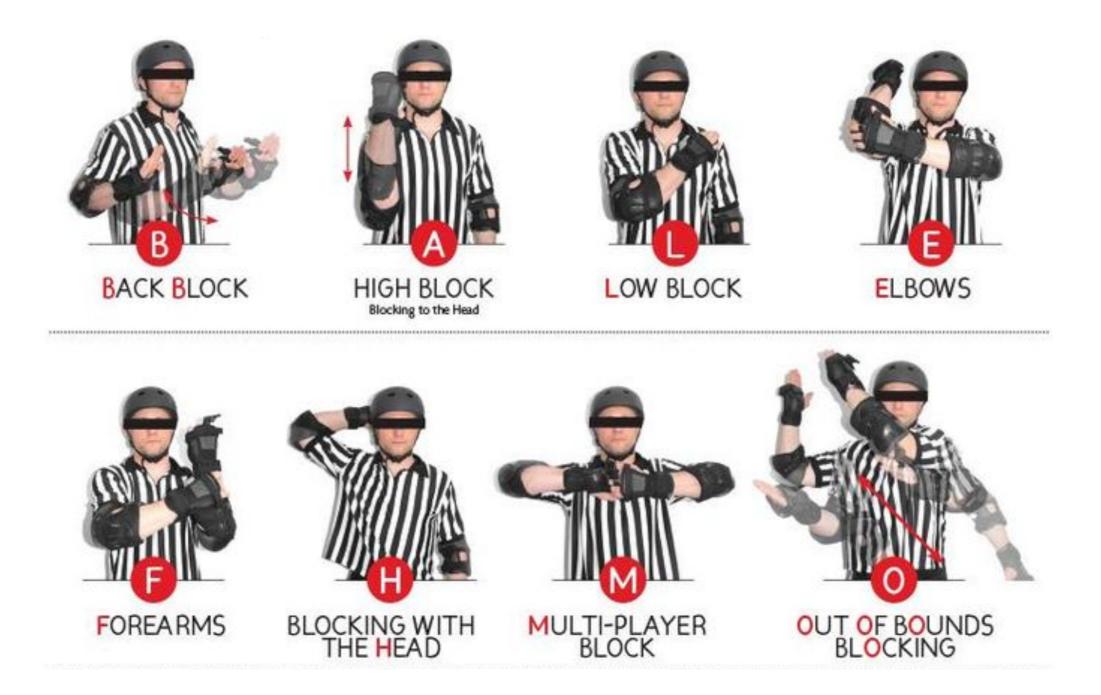

## Penalties

# Penalty Assessment

Target and blocking area legal? Skating in or out bounds, airborne? Direction of play

Improving relative position while out-of-bounds

Penalty

Improving relative position while out-of-bounds

Penalty

Engaging opponents in non-derby direction

Legal play

Engaging opponents in non-derby direction

No Impact/No penalty

Engaging opponents in non-derby direction

Penalty

#### Misconduct

Dangerous and unsporting behaviour

- Blocking an opponent who is down
- Blocking while being down
- Cheating by adopting a downed position
- Initiating contact while airborne (jumping)
- Blocking before the start or after the end of a jam
- Colliding with a referee
- Bad language