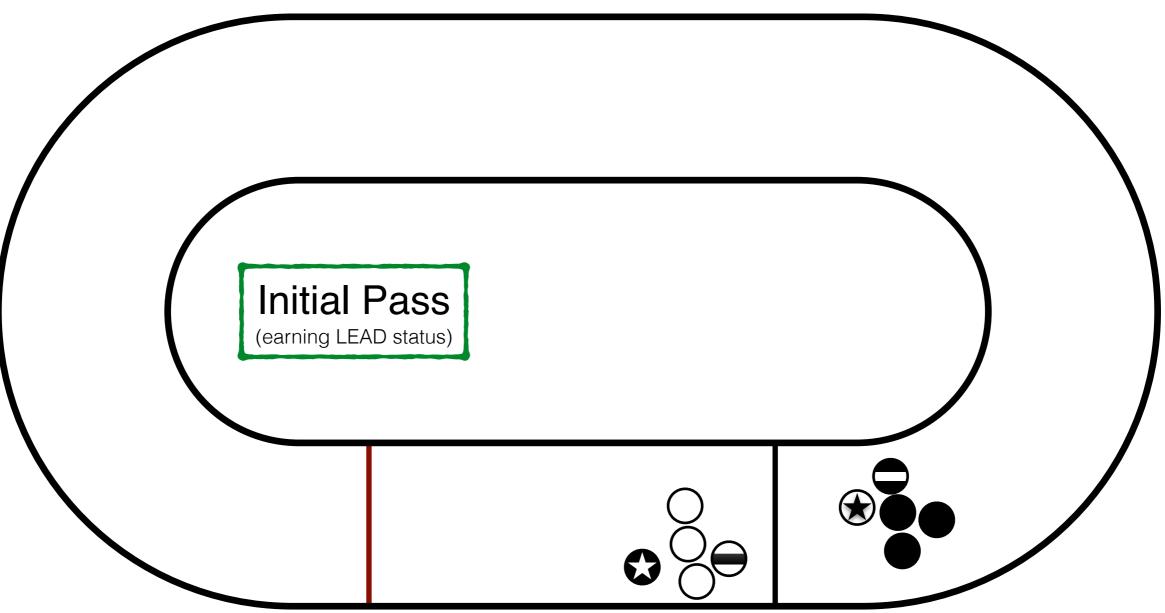

## How does it work?

click here to watch on Youtube (3 jams)

click here to watch on Youtube (3 jams)