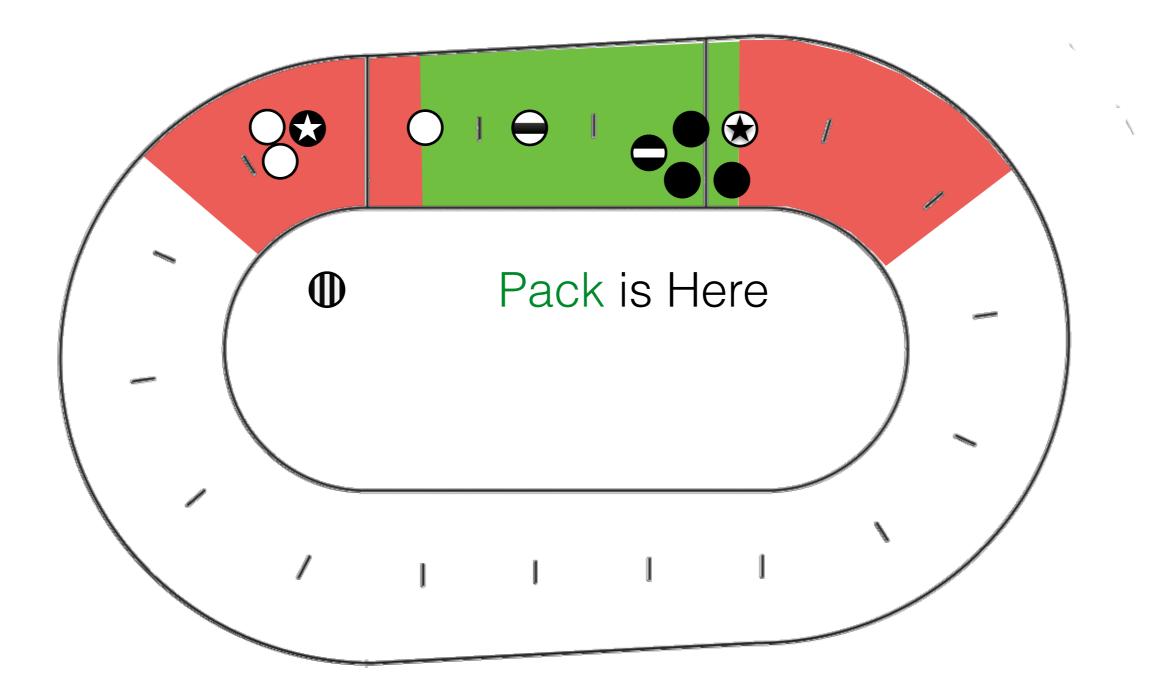

#### Pack is Fundamental

It gives Roller Derby its unique flavour

- It requires blockers to keep relatively close one to another.
- Pack is the largest group of blockers of both teams in close proximity (less than 10 feet = 3 meters)
- Engagement Zone = 20 feet  $\leftarrow$  Pack  $\mapsto$  20 feet
- Blockers may not leave EZ (Out of Play warning)