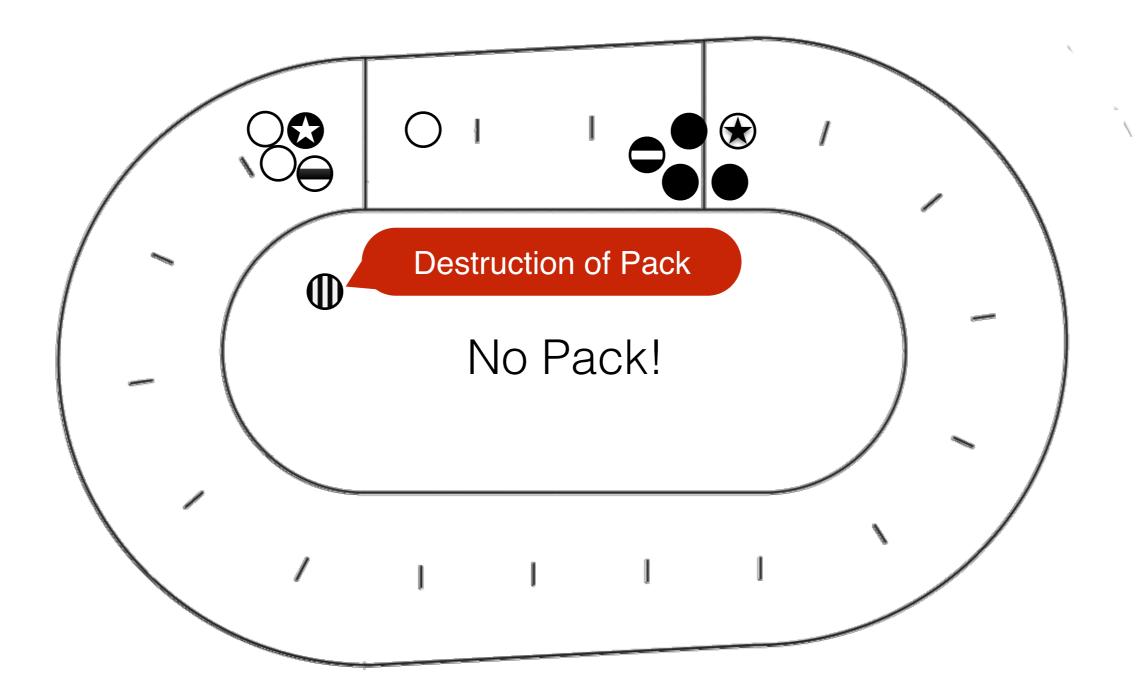

During "No Pack" situation:

- Blocker cannot engage other skaters
- Blockers must immediately reform the pack
- Front blockers must come to a stop
- Back blockers must sprint forward

#### During "No Pack" situation:

- Blocker cannot engage other skaters
- Blockers must immediately reform the pack
- Front blockers must come to a stop
- Back blockers must sprint forward