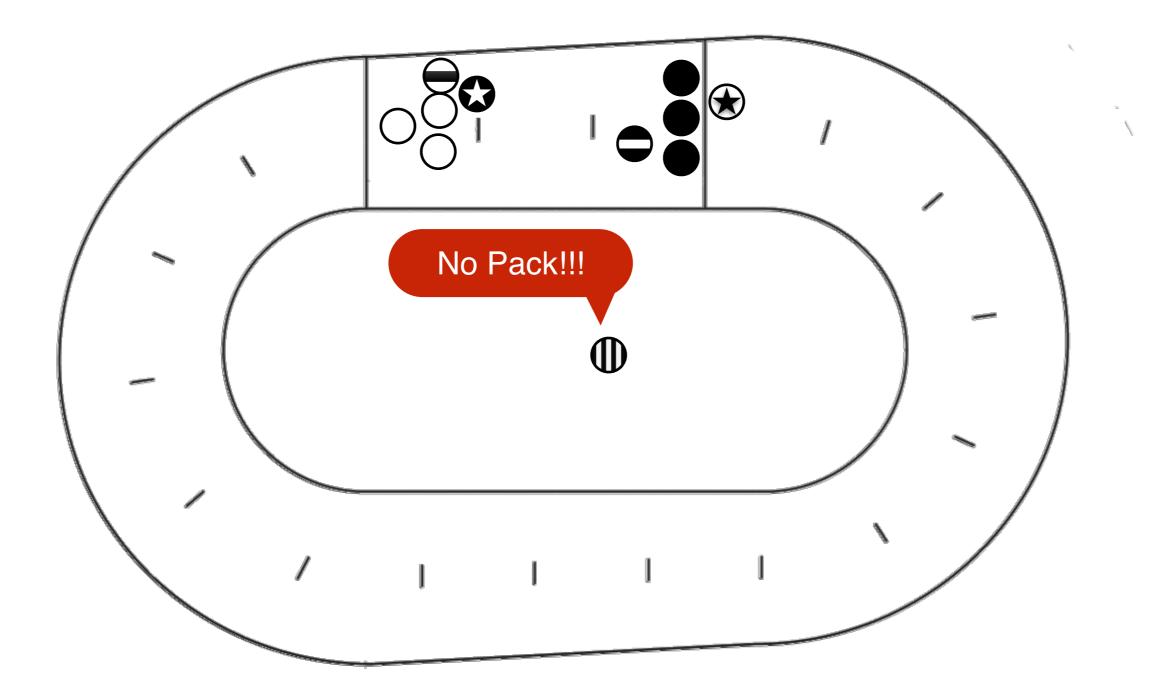

During "No Pack" situation:

- Blocker cannot engage other skaters
- Blockers must immediately reform the pack
- Front blockers must come to a stop
- Back blockers must sprint forward

#### During "No Pack" situation:

- Blocker cannot engage other skaters
- Blockers must immediately reform the pack
- Front blockers must come to a stop
- Back blockers must sprint forward