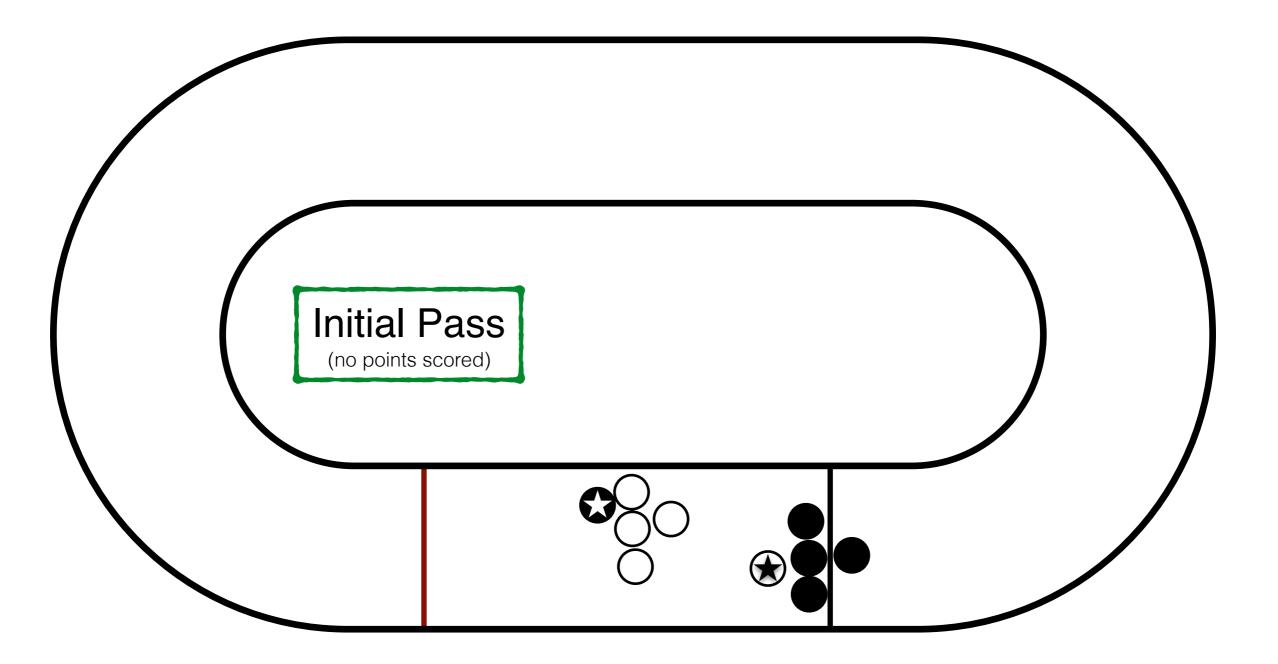

## How does it work?

click here to watch on Youtube (3 jams)

click here to watch on Youtube (3 jams)