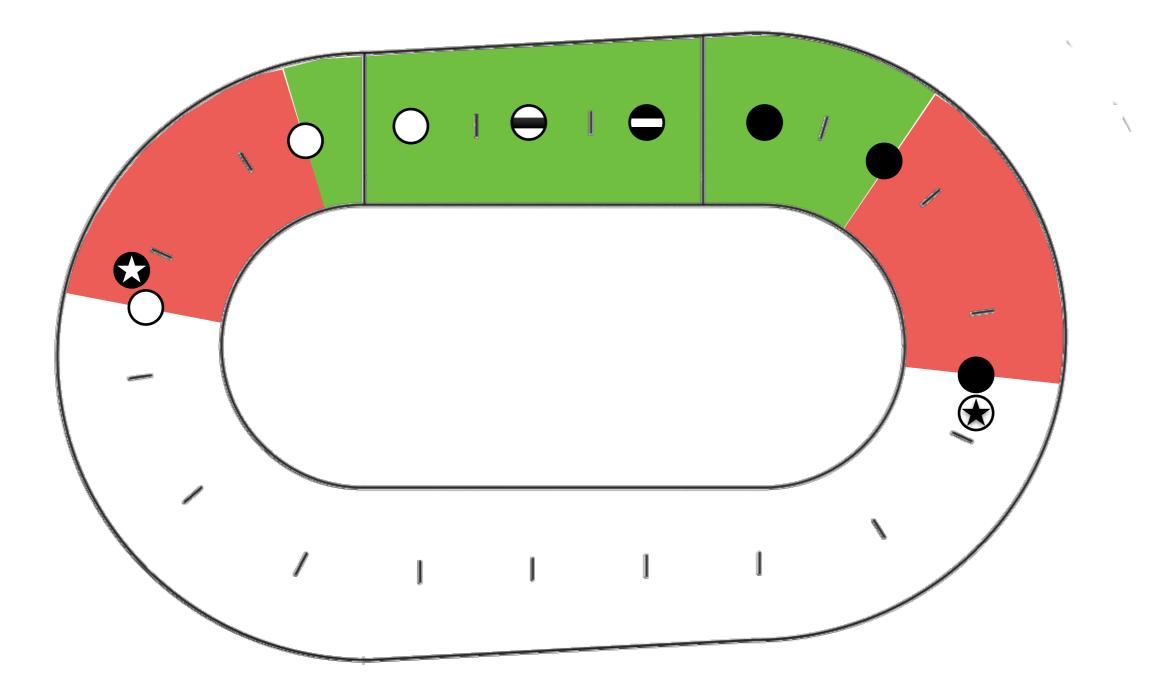

its unique flavour

- It requires blockers to keep relatively close one to another.
- Pack is the largest group of blockers of both teams in close proximity (less than 10 feet = 3 meters)
- Engagement Zone = 20 feet  $\leftarrow$  Pack  $\mapsto$  20 feet
- Blockers may not leave EZ (Out of Play warning)





























During "No Pack" situation:

- Blocker cannot engage other skaters
- Blockers must immediately reform the pack
- Front blockers must come to a stop
- Back blockers must sprint forward



#### During "No Pack" situation:

- Blocker cannot engage other skaters
- Blockers must immediately reform the pack
- Front blockers must come to a stop
- Back blockers must sprint forward







# Split Pack



# Split Pack



# Split Pack



# Pack is Long



# Pack is Long



Penalties

## Penalties



## Penalties





# Penalty Assessment



Target and blocking area legal? Skating in or out bounds, airborne? Direction of play





Improving relative position while out-of-bounds



Penalty



Improving relative position while out-of-bounds



Penalty























Engaging opponents in non-derby direction



Legal play

Engaging opponents in non-derby direction



No Impact/No penalty

Engaging opponents in non-derby direction



Penalty









#### Misconduct

Dangerous and unsporting behaviour

- Blocking an opponent who is down
- Blocking while being down
- Cheating by adopting a downed position
- Initiating contact while airborne (jumping)
- Blocking before the start or after the end of a jam
- Colliding with a referee
- Bad language