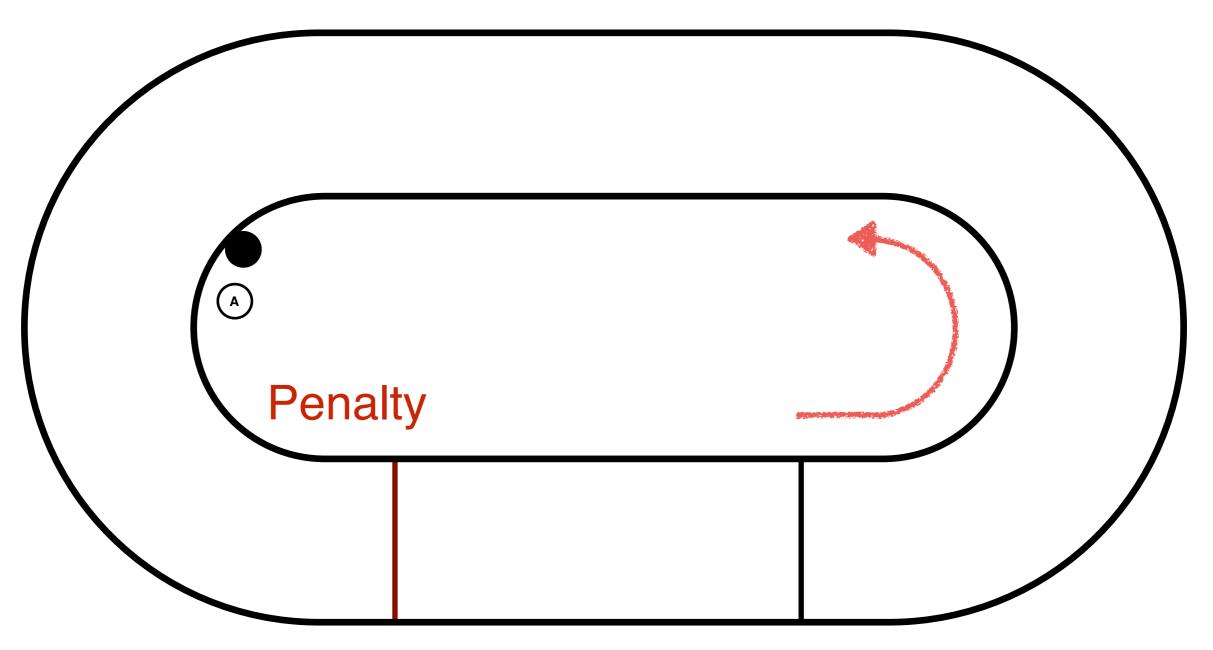

blockers must sprint forward



#### During "No Pack" situation:

- Blocker cannot engage other skaters
- Blockers must immediately reform the pack
- Front blockers must come to a stop
- Back blockers must sprint forward







# Split Pack



# Split Pack



# Split Pack



# Pack is Long



# Pack is Long



Penalties

## Penalties



## Penalties





# Penalty Assessment



Target and blocking area legal? Skating in or out bounds, airborne? Direction of play





Improving relative position while out-of-bounds



Penalty



Improving relative position while out-of-bounds



Penalty























Engaging opponents in non-derby direction



Legal play

Engaging opponents in non-derby direction



No Impact/No penalty

Engaging opponents in non-derby direction



Penalty









#### Misconduct

Dangerous and unsporting behaviour

- Blocking an opponent who is down
- Blocking while being down
- Cheating by adopting a downed position
- Initiating contact while airborne (jumping)
- Blocking before the start or after the end of a jam
- Colliding with a referee
- Bad language