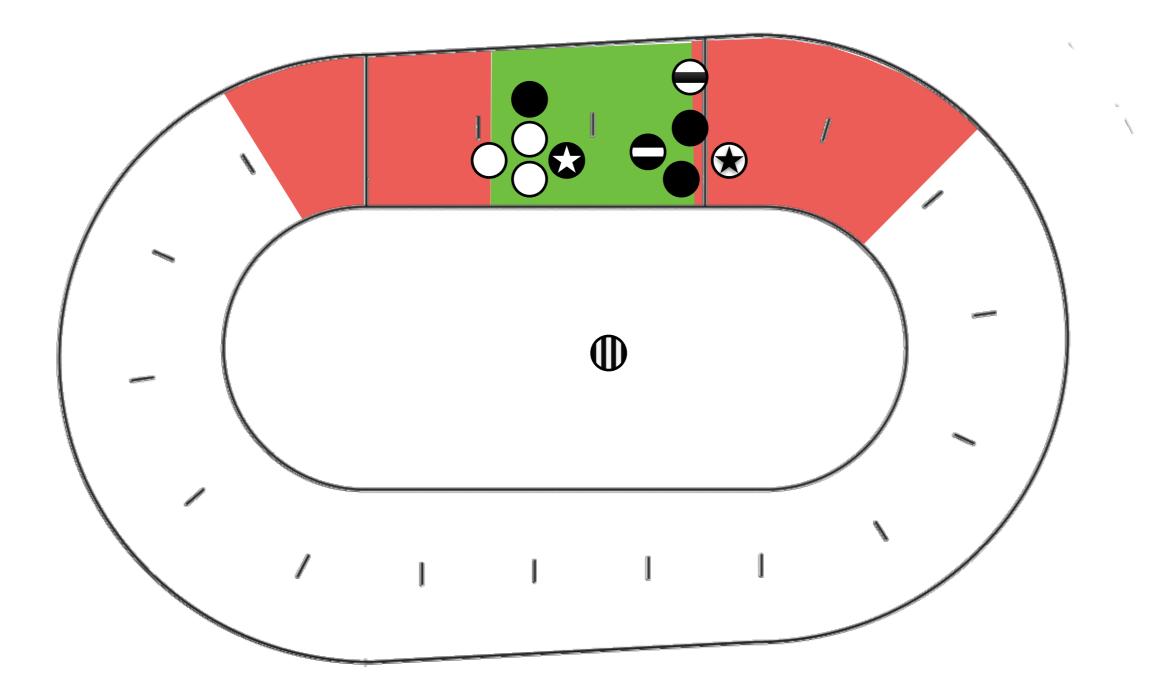

#### All about Star Pass

#### ★ ... and gets sent to penalty box for 30 sec

★ White Jammer commits an illegal action
★ ... and gets sent to penalty box for 30 sec

\* Black Blockers can focus on helping Black Jammer

★ Black Jammer can score up to 20 points during PJ

White Jammer commits an illegal action ★ ... and gets sent to penalty box for 30 sec **★** Black Blockers can focus on helping Black Jammer ★ Black Jammer can score up to 20 points during PJ 1  $\star$  <u>Power Start</u> — Jam starts with a *Jammer* in penalty box