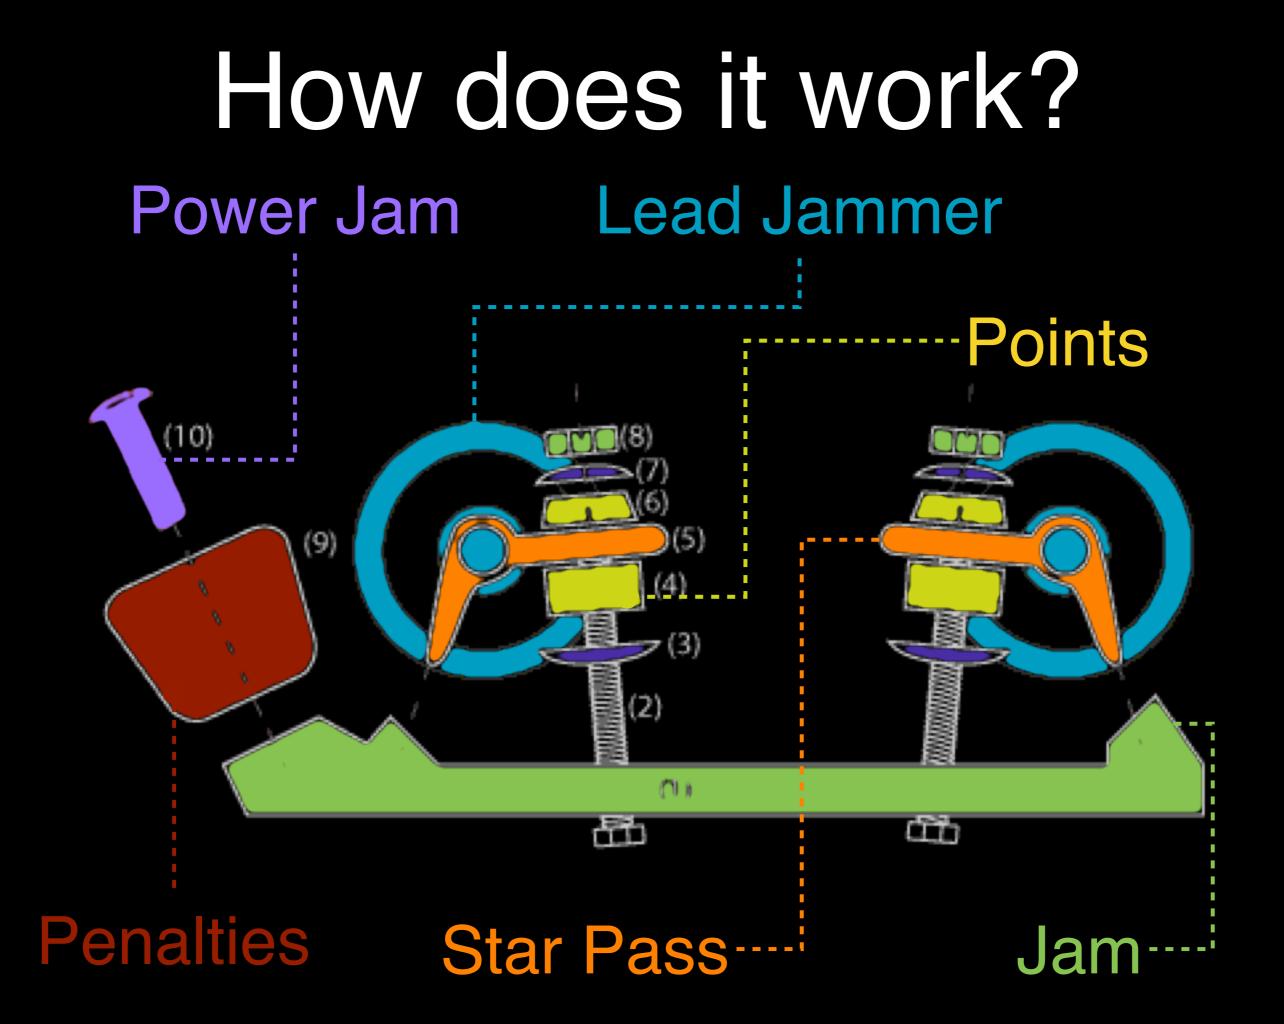

## How does it work?

click here to watch on Youtube (3 jams)

click here to watch on Youtube (3 jams)