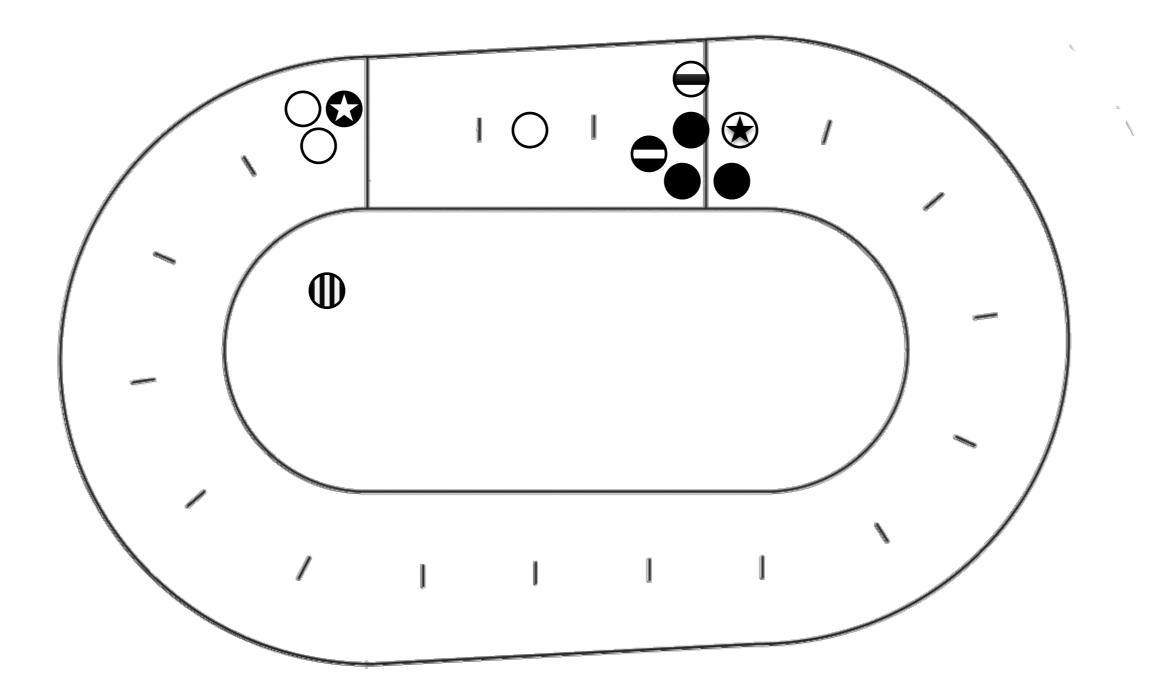

#### Pack is Fundamental

It gives Roller Derby its unique flavour

- It requires blockers to keep relatively close one to another.
- Pack is the largest group of blockers of both teams in close proximity (less than 10 feet = 3 meters)
- Engagement Zone = 20 feet  $\leftarrow$  Pack  $\mapsto$  20 feet
- Blockers may not leave EZ (Out of Play warning)