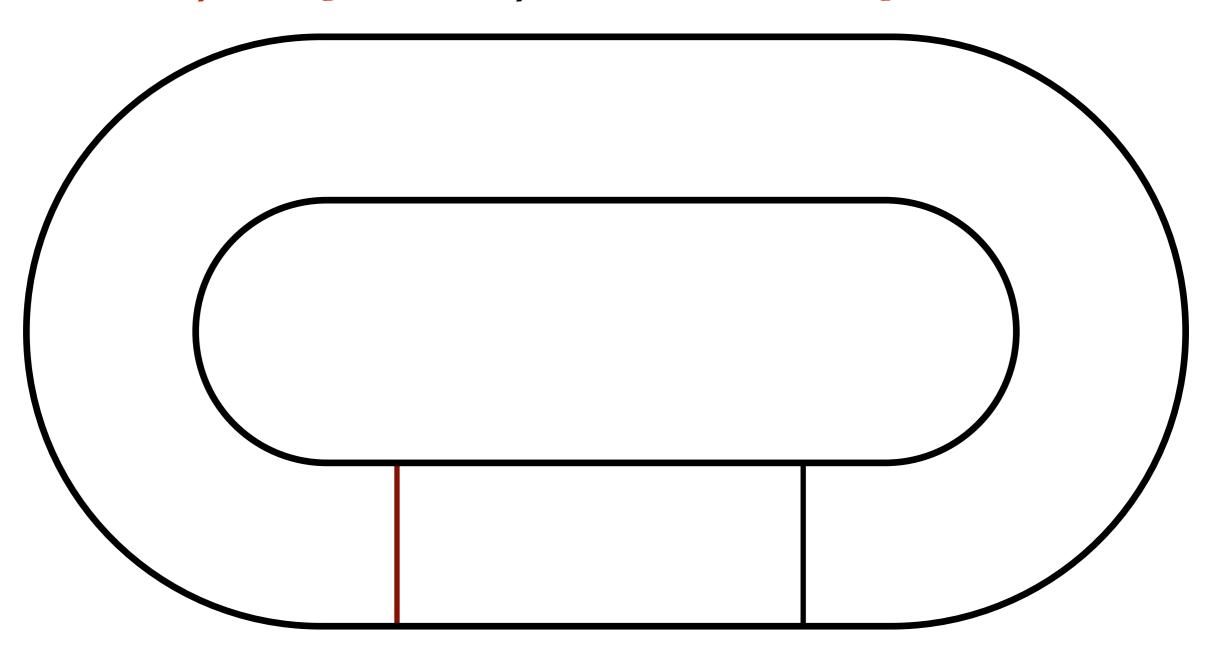

#### Pack is Fundamental

It gives Roller Derby its unique flavour

- It requires blockers to keep relatively close one to another.
- Pack is the largest group of blockers of both teams in close proximity (less than 10 feet = 3 meters)
- Engagement Zone = 20 feet  $\leftarrow$  Pack  $\mapsto$  20 feet
- Blockers may not leave EZ (Out of Play warning)

During "No Pack" situation:

- Blocker cannot engage other skaters
- Blockers must immediately reform the pack
- Front blockers must come to a stop
- Back blockers must sprint forward

#### During "No Pack" situation:

- Blocker cannot engage other skaters
- Blockers must immediately reform the pack
- Front blockers must come to a stop
- Back blockers must sprint forward

# Split Pack

# Pack is Long

# Pack is Long

Penalties