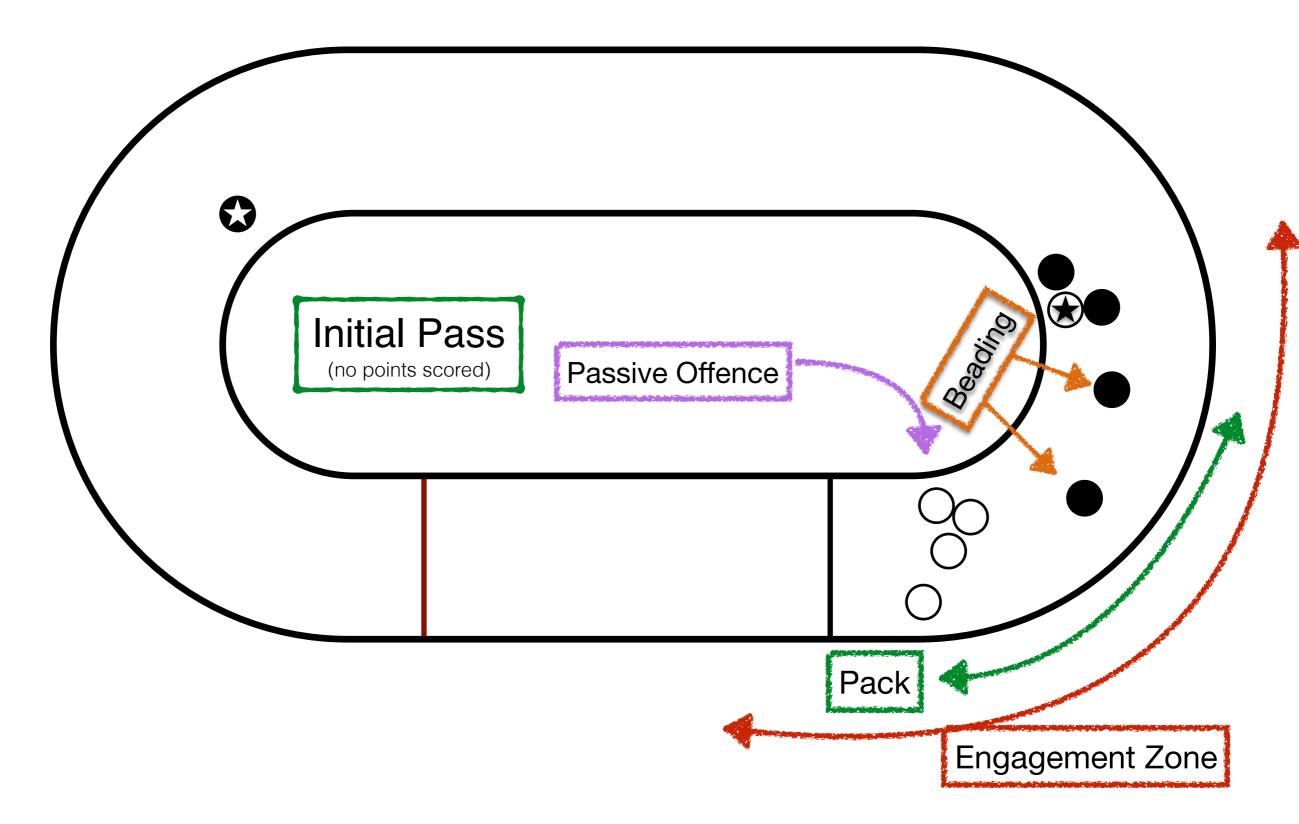

#### Pack is Fundamental

It gives Roller Derby its unique flavour

- It requires blockers to keep relatively close one to another.
- Pack is the largest group of blockers of both teams in close proximity (less than 10 feet = 3 meters)
- Engagement Zone = 20 feet  $\leftarrow$  Pack  $\mapsto$  20 feet
- Blockers may not leave EZ (Out of Play warning)

During "No Pack" situation:

- Blocker cannot engage other skaters
- Blockers must immediately reform the pack
- Front blockers must come to a stop
- Back blockers must sprint forward

#### During "No Pack" situation:

- Blocker cannot engage other skaters
- Blockers must immediately reform the pack
- Front blockers must come to a stop
- Back blockers must sprint forward