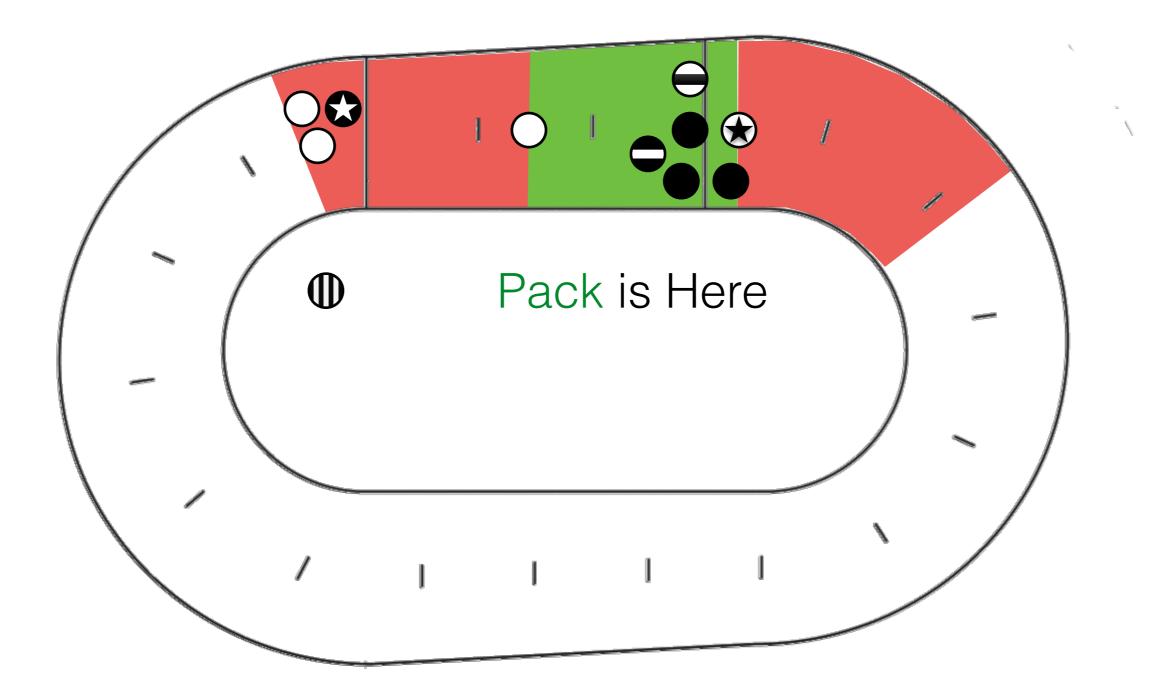

#### Pack is Fundamental

It gives Roller Derby its unique flavour

- It requires blockers to keep relatively close one to another.
- Pack is the largest group of blockers of both teams in close proximity (less than 10 feet = 3 meters)
- Engagement Zone = 20 feet  $\leftarrow$  Pack  $\mapsto$  20 feet
- Blockers may not leave EZ (Out of Play warning)

# Split Pack