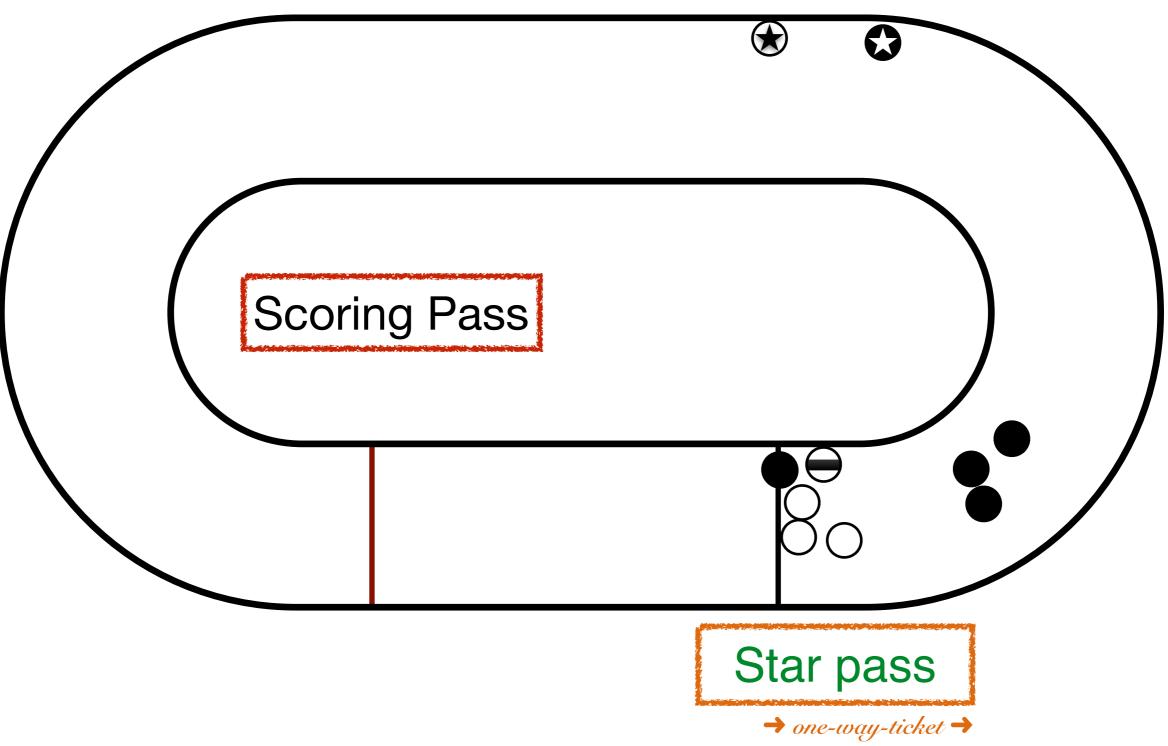

#### ★ ... and gets sent to penalty box for 30 sec

★ White Jammer commits an illegal action
★ ... and gets sent to penalty box for 30 sec

\* Black Blockers can focus on helping Black Jammer

★ Black Jammer can score up to 20 points during PJ

White Jammer commits an illegal action ★ ... and gets sent to penalty box for 30 sec **★** Black Blockers can focus on helping Black Jammer ★ Black Jammer can score up to 20 points during PJ 1  $\star$  <u>Power Start</u> — Jam starts with a *Jammer* in penalty box