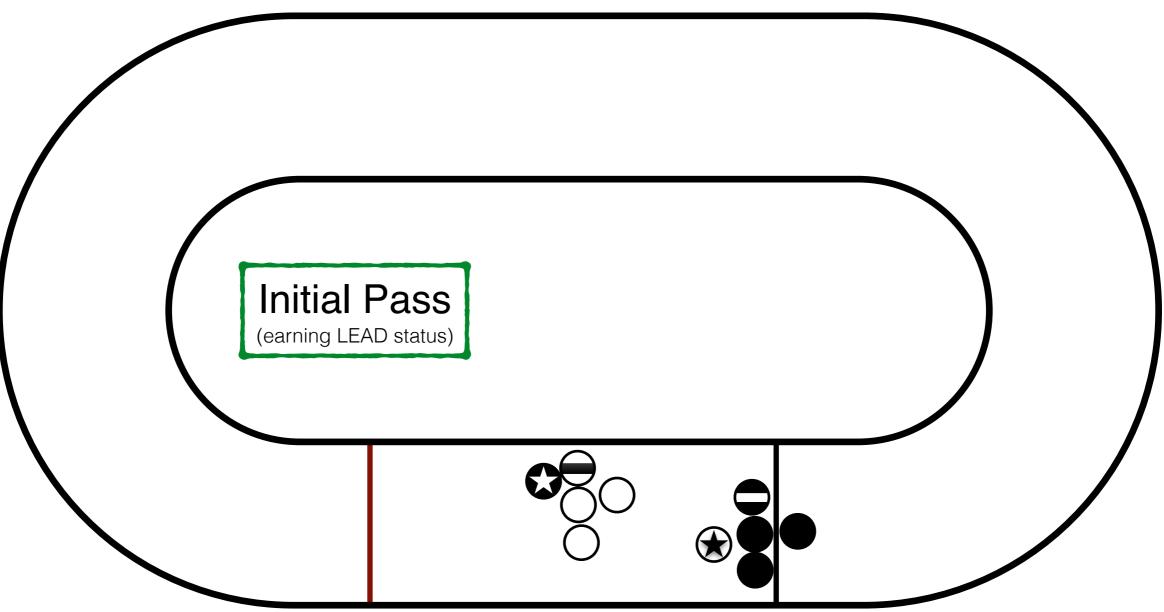

## How does it work?

click here to watch on Youtube (3 jams)

click here to watch on Youtube (3 jams)