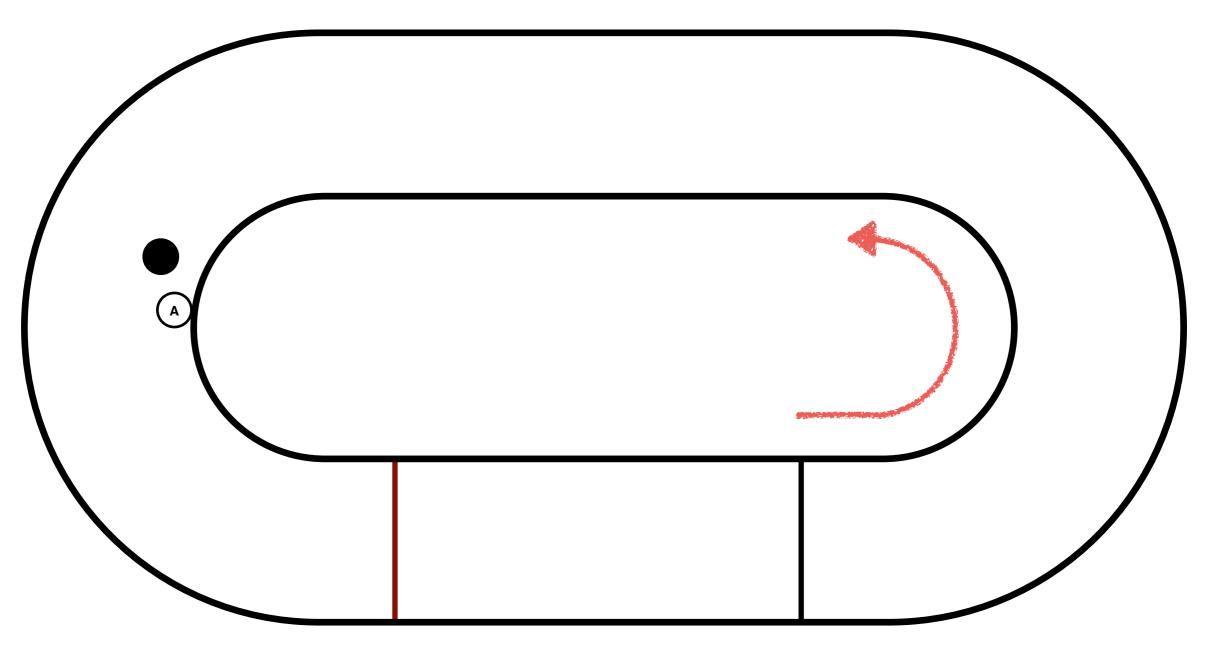

k blockers must sprint forward



#### During "No Pack" situation:

- Blocker cannot engage other skaters
- Blockers must immediately reform the pack
- Front blockers must come to a stop
- Back blockers must sprint forward







# Split Pack



# Split Pack



# Split Pack



# Pack is Long



# Pack is Long



Penalties

## Penalties



## Penalties





# Penalty Assessment



Target and blocking area legal? Skating in or out bounds, airborne? Direction of play





Improving relative position while out-of-bounds



Penalty



Improving relative position while out-of-bounds



Penalty























Engaging opponents in non-derby direction



Legal play

Engaging opponents in non-derby direction



No Impact/No penalty

Engaging opponents in non-derby direction



Penalty









#### Misconduct

Dangerous and unsporting behaviour

- Blocking an opponent who is down
- Blocking while being down
- Cheating by adopting a downed position
- Initiating contact while airborne (jumping)
- Blocking before the start or after the end of a jam
- Colliding with a referee
- Bad language