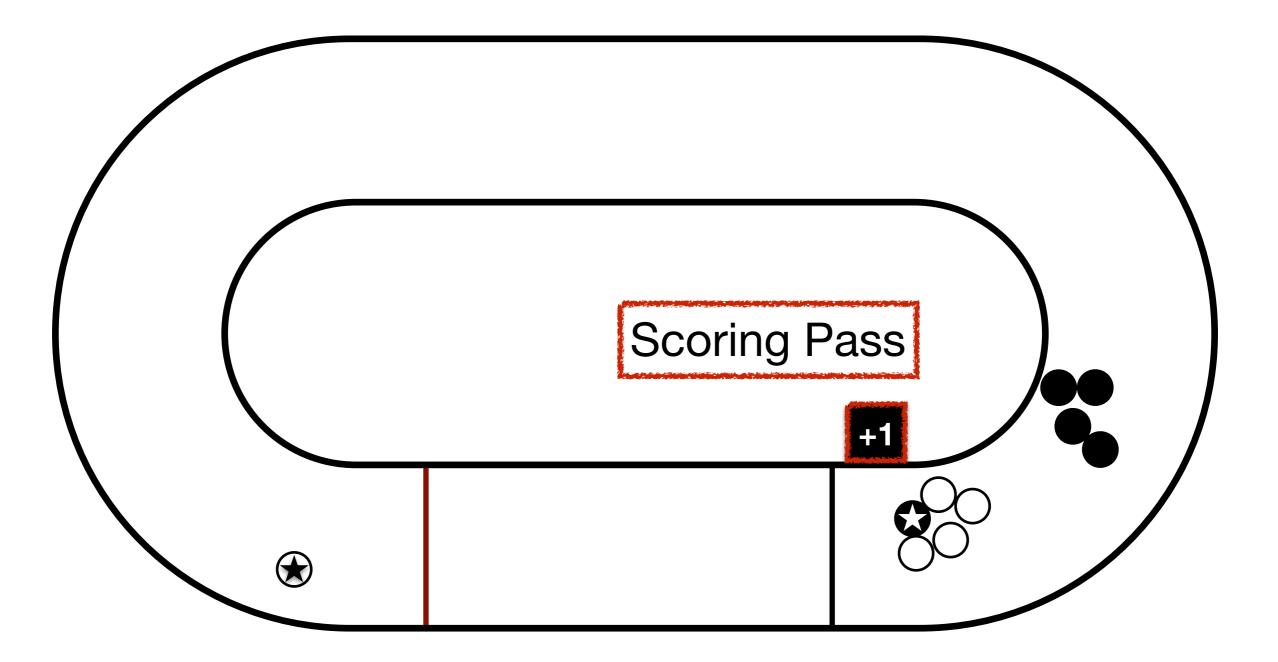

#### ★ ... and gets sent to penalty box for 30 sec

★ White Jammer commits an illegal action
★ ... and gets sent to penalty box for 30 sec

\* Black Blockers can focus on helping Black Jammer

★ Black Jammer can score up to 20 points during PJ

White Jammer commits an illegal action ★ ... and gets sent to penalty box for 30 sec **★** Black Blockers can focus on helping Black Jammer ★ Black Jammer can score up to 20 points during PJ 1  $\star$  <u>Power Start</u> — Jam starts with a *Jammer* in penalty box