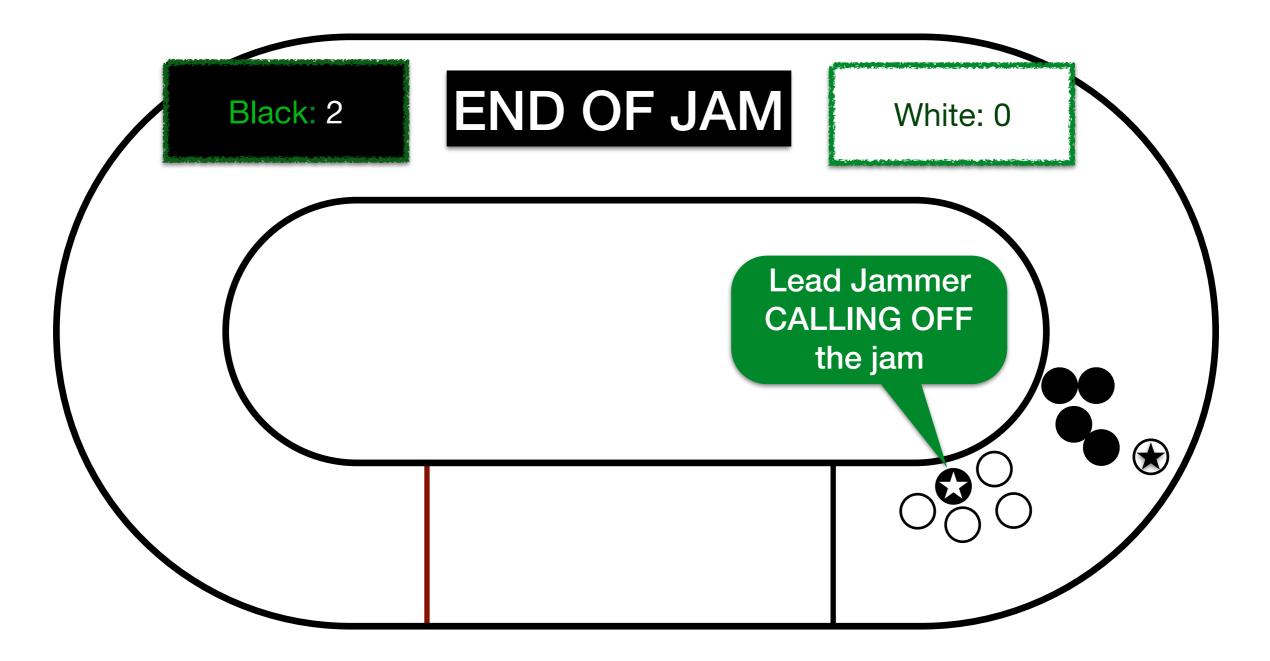

#### ★ ... and gets sent to penalty box for 30 sec

★ White Jammer commits an illegal action
★ ... and gets sent to penalty box for 30 sec

\* Black Blockers can focus on helping Black Jammer

★ Black Jammer can score up to 20 points during PJ

White Jammer commits an illegal action ★ ... and gets sent to penalty box for 30 sec **★** Black Blockers can focus on helping Black Jammer ★ Black Jammer can score up to 20 points during PJ 1  $\star$  <u>Power Start</u> — Jam starts with a *Jammer* in penalty box