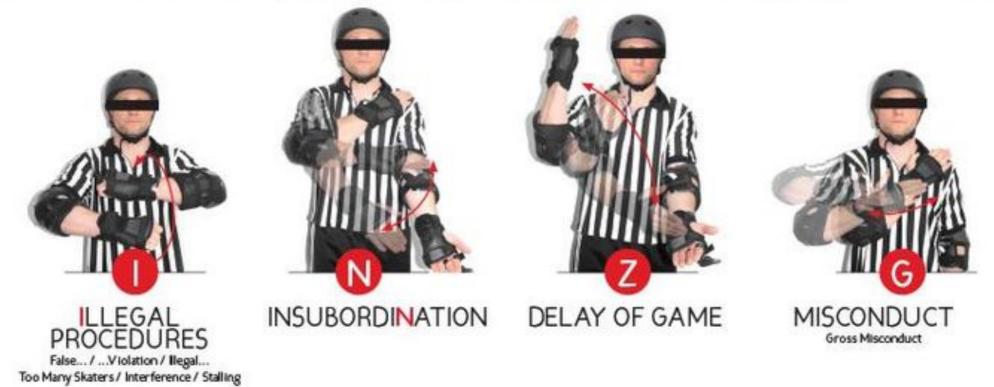

## Penalties

# Penalty Assessment

Target and blocking area legal? Skating in or out bounds, airborne? Direction of play

Improving relative position while out-of-bounds

Penalty

Improving relative position while out-of-bounds

#### Misconduct

Dangerous and unsporting behaviour

- Blocking an opponent who is down
- Blocking while being down
- Cheating by adopting a downed position
- Initiating contact while airborne (jumping)
- Blocking before the start or after the end of a jam
- Colliding with a referee
- Bad language