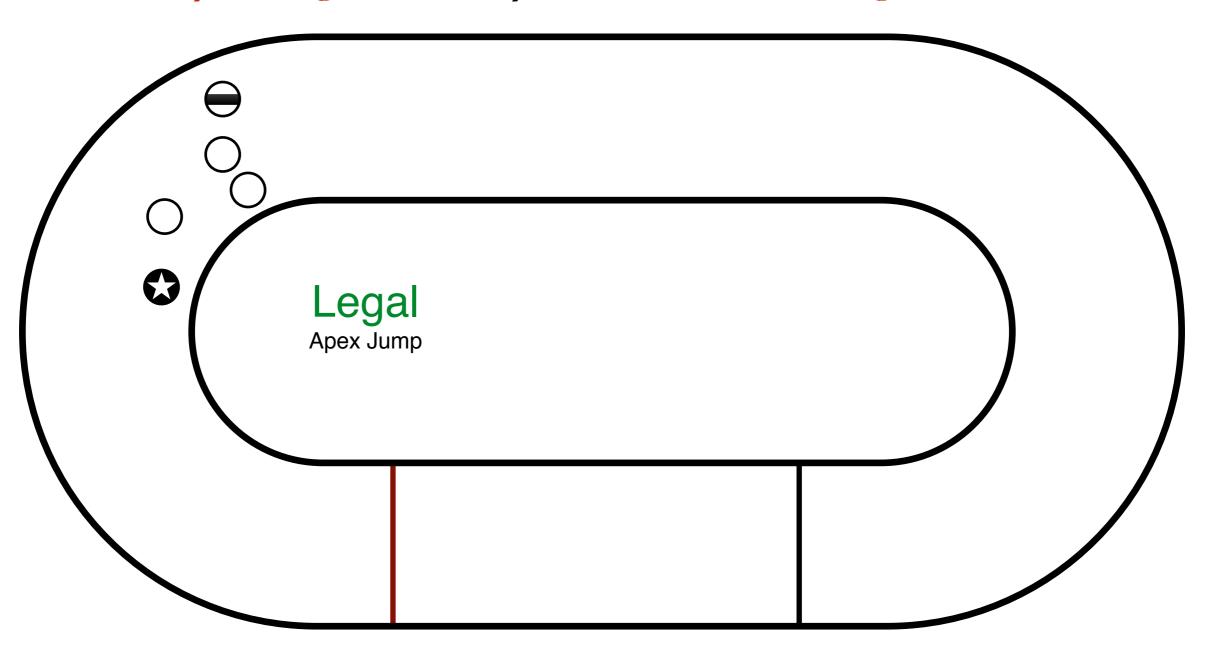

## Only legal contact allowed

- Comprehensive set of rules ensuring <u>safety</u> and fairness (80 pages)
- You break a rule, you go to the penalty box for 30 seconds
- 7 strikes and you're out
- All reckless, egregious, foul behaviour is grounds for expulsion