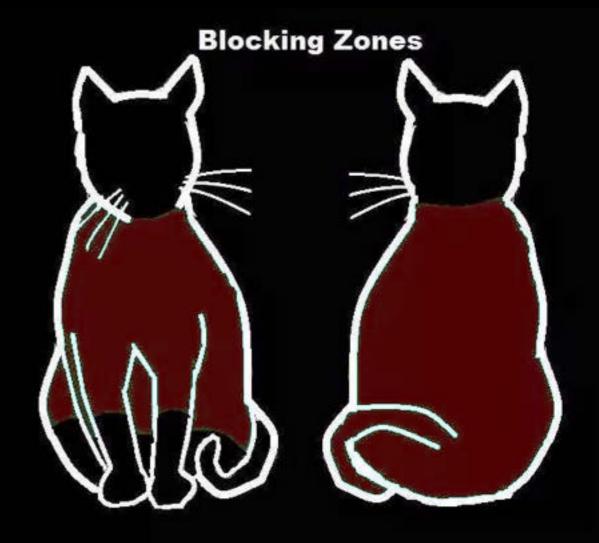

# Penalty Assessment

Target and blocking area legal? Skating in or out bounds, airborne? Direction of play

Improving relative position while out-of-bounds

Penalty

Improving relative position while out-of-bounds

Penalty

Engaging opponents in non-derby direction

Legal play

Engaging opponents in non-derby direction

No Impact/No penalty

Engaging opponents in non-derby direction

Penalty

#### Misconduct

Dangerous and unsporting behaviour

- Blocking an opponent who is down
- Blocking while being down
- Cheating by adopting a downed position
- Initiating contact while airborne (jumping)
- Blocking before the start or after the end of a jam
- Colliding with a referee
- Bad language