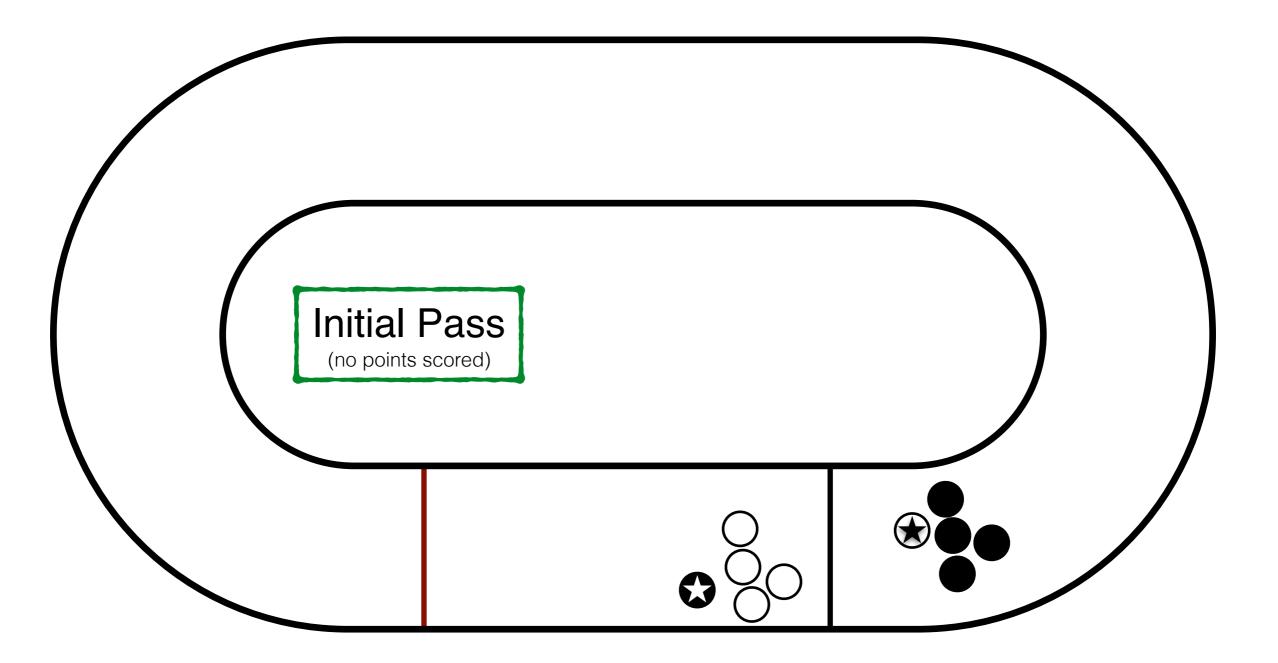

## How does it work?

click here to watch on Youtube (3 jams)

click here to watch on Youtube (3 jams)