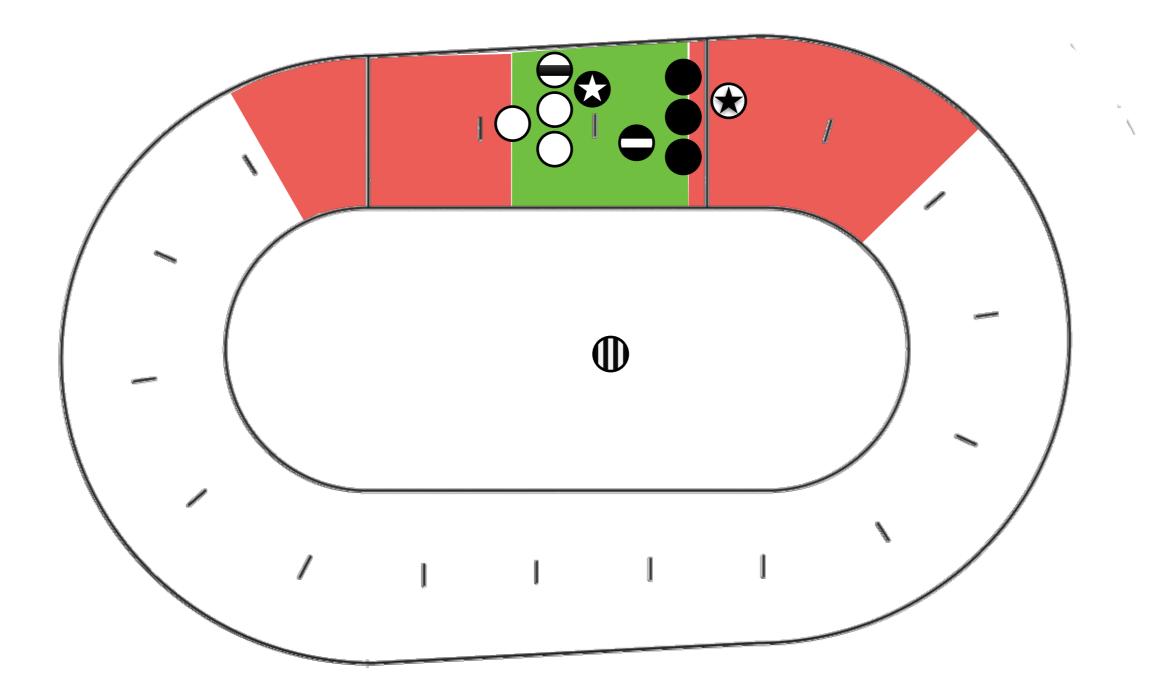

up to 20 points during PJ

White Jammer commits an illegal action ★ ... and gets sent to penalty box for 30 sec **★** Black Blockers can focus on helping Black Jammer ★ Black Jammer can score up to 20 points during PJ 1  $\star$  <u>Power Start</u> — Jam starts with a *Jammer* in penalty box



click here to watch on Youtube (1 jam)



click here to watch on Youtube (1 jam)

# **Advanced Topics**



Penalties

Pack



#### Pack is Fundamental

It gives Roller Derby its unique flavour

- It requires blockers to keep relatively close one to another.
- Pack is the largest group of blockers of both teams in close proximity (less than 10 feet = 3 meters)
- Engagement Zone = 20 feet  $\leftarrow$  Pack  $\mapsto$  20 feet
- Blockers may not leave EZ (Out of Play warning)





























During "No Pack" situation:

- Blocker cannot engage other skaters
- Blockers must immediately reform the pack
- Front blockers must come to a stop
- Back blockers must sprint forward



#### During "No Pack" situation:

- Blocker cannot engage other skaters
- Blockers must immediately reform the pack
- Front blockers must come to a stop
- Back blockers must sprint forward







# Split Pack



# Split Pack



# Split Pack



# Pack is Long



# Pack is Long



Penalties

## Penalties



## Penalties





# Penalty Assessment



Target and blocking area legal? Skating in or out bounds, airborne? Direction of play





Improving relative position while out-of-bounds



Penalty



Improving relative position while out-of-bounds



Penalty























Engaging opponents in n