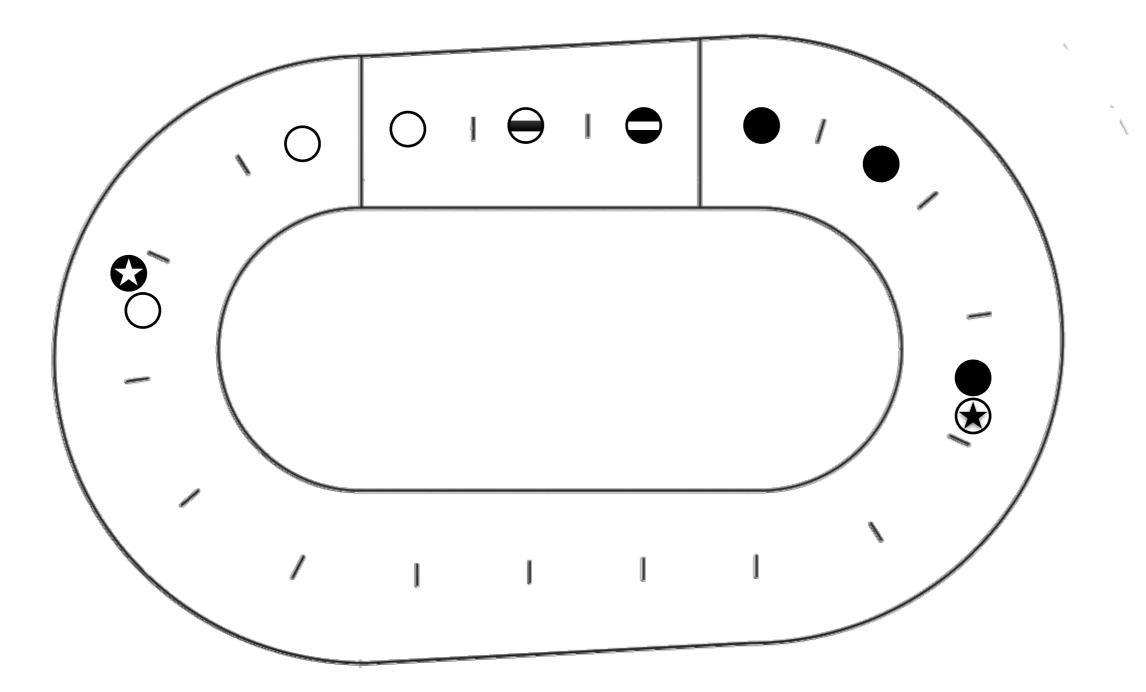

#### Pack is Fundamental

It gives Roller Derby its unique flavour

- It requires blockers to keep relatively close one to another.
- Pack is the largest group of blockers of both teams in close proximity (less than 10 feet = 3 meters)
- Engagement Zone = 20 feet  $\leftarrow$  Pack  $\mapsto$  20 feet
- Blockers may not leave EZ (Out of Play warning)

# Pack is Long

# Pack is Long

Penalties