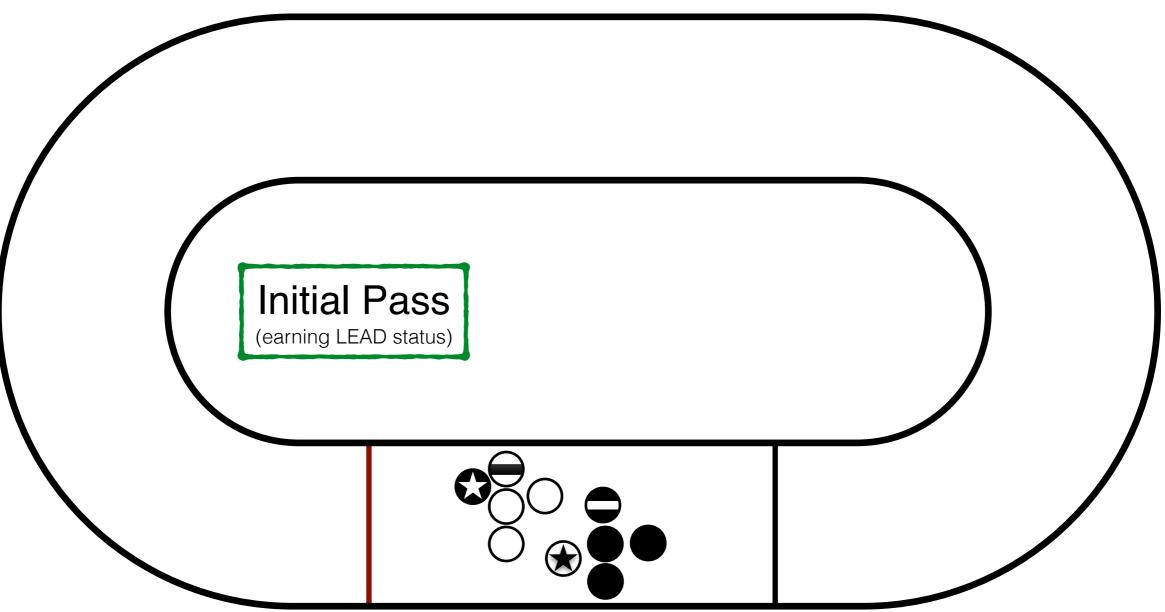

#### All about Star Pass

click here to watch on Youtube (1 jam)

click here to watch on Youtube (1 jam)

XIIII (

ZIDDIK

★ White Jammer commits an illegal action

#### ★ ... and gets sent to penalty box for 30 sec

★ White Jammer commits an illegal action
★ ... and gets sent to penalty box for 30 sec

\* Black Blockers can focus on helping Black Jammer

★ Black Jammer can score up to 20 points during PJ

White Jammer commits an illegal action ★ ... and gets sent to penalty box for 30 sec **★** Black Blockers can focus on helping Black Jammer ★ Black Jammer can score up to 20 points during PJ 1  $\star$  <u>Power Start</u> — Jam starts with a *Jammer* in penalty box