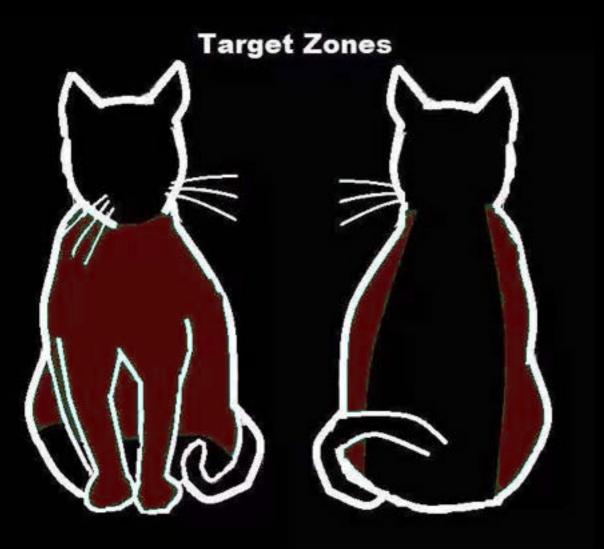

# Penalty Assessment

Target and blocking area legal? Skating in or out bounds, airborne? Direction of play

Improving relative position while out-of-bounds

Penalty

Improving relative position while out-of-bounds

Penalty

Engaging opponents in non-derby direction

Legal play

Engaging opponents in non-derby direction

No Impact/No penalty

Engaging opponents in non-derby direction

Penalty

#### Misconduct

Dangerous and unsporting behaviour

- Blocking an opponent who is down
- Blocking while being down
- Cheating by adopting a downed position
- Initiating contact while airborne (jumping)
- Blocking before the start or after the end of a jam
- Colliding with a referee
- Bad language