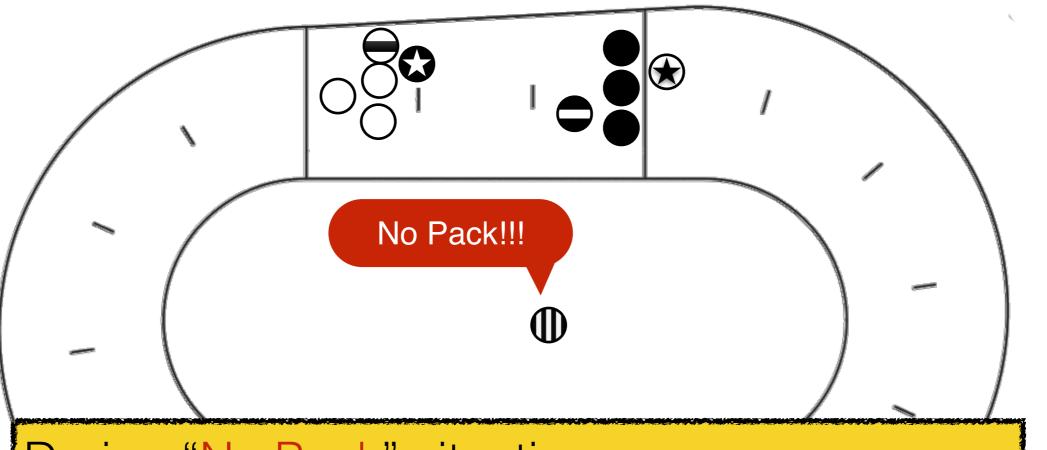

During "No Pack" situation:

- Blocker cannot engage other skaters
- Blockers must immediately reform the pack
- Front blockers must come to a stop
- Back blockers must sprint forward

#### During "No Pack" situation:

- Blocker cannot engage other skaters
- Blockers must immediately reform the pack
- Front blockers must come to a stop
- Back blockers must sprint forward