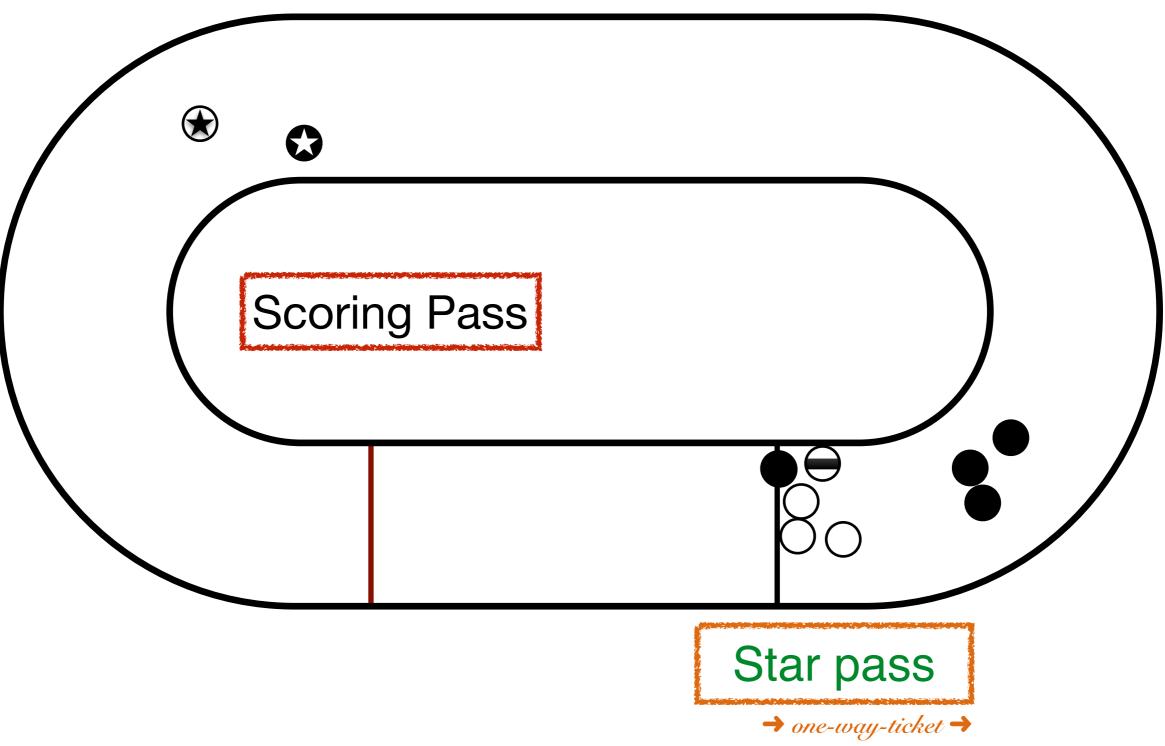

#### ★ ... and gets sent to penalty box for 30 sec

★ White Jammer commits an illegal action
★ ... and gets sent to penalty box for 30 sec

\* Black Blockers can focus on helping Black Jammer

★ Black Jammer can score up to 20 points during PJ

White Jammer commits an illegal action ★ ... and gets sent to penalty box for 30 sec **★** Black Blockers can focus on helping Black Jammer ★ Black Jammer can score up to 20 points during PJ 1  $\star$  <u>Power Start</u> — Jam starts with a *Jammer* in penalty box