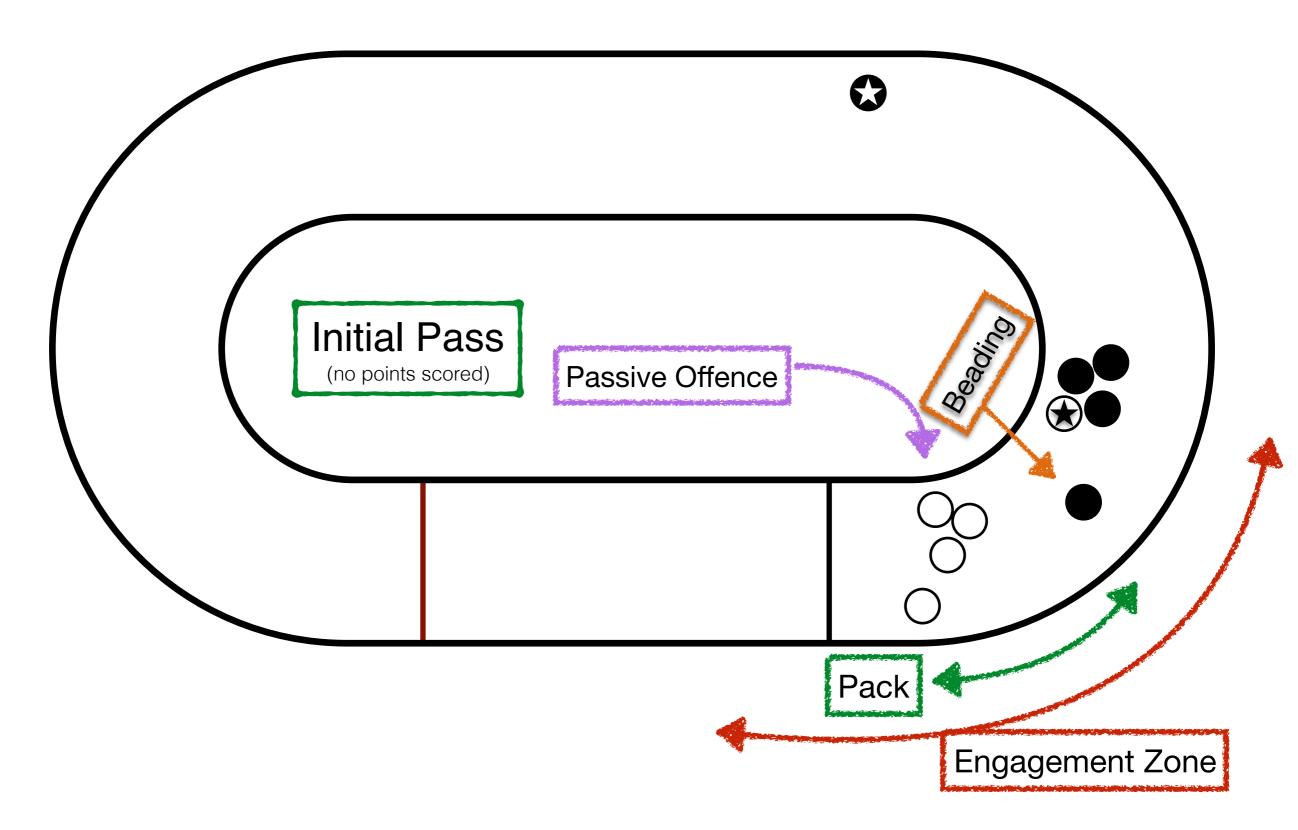

#### Pack is Fundamental

It gives Roller Derby its unique flavour

- It requires blockers to keep relatively close one to another.
- Pack is the largest group of blockers of both teams in close proximity (less than 10 feet = 3 meters)
- Engagement Zone = 20 feet  $\leftarrow$  Pack  $\mapsto$  20 feet
- Blockers may not leave EZ (Out of Play warning)

During "No Pack" situation:

- Blocker cannot engage other skaters
- Blockers must immediately reform the pack
- Front blockers must come to a stop
- Back blockers must sprint forward

#### During "No Pack" situation:

- Blocker cannot engage other skaters
- Blockers must immediately reform the pack
- Front blockers must come to a stop
- Back blockers must sprint forward