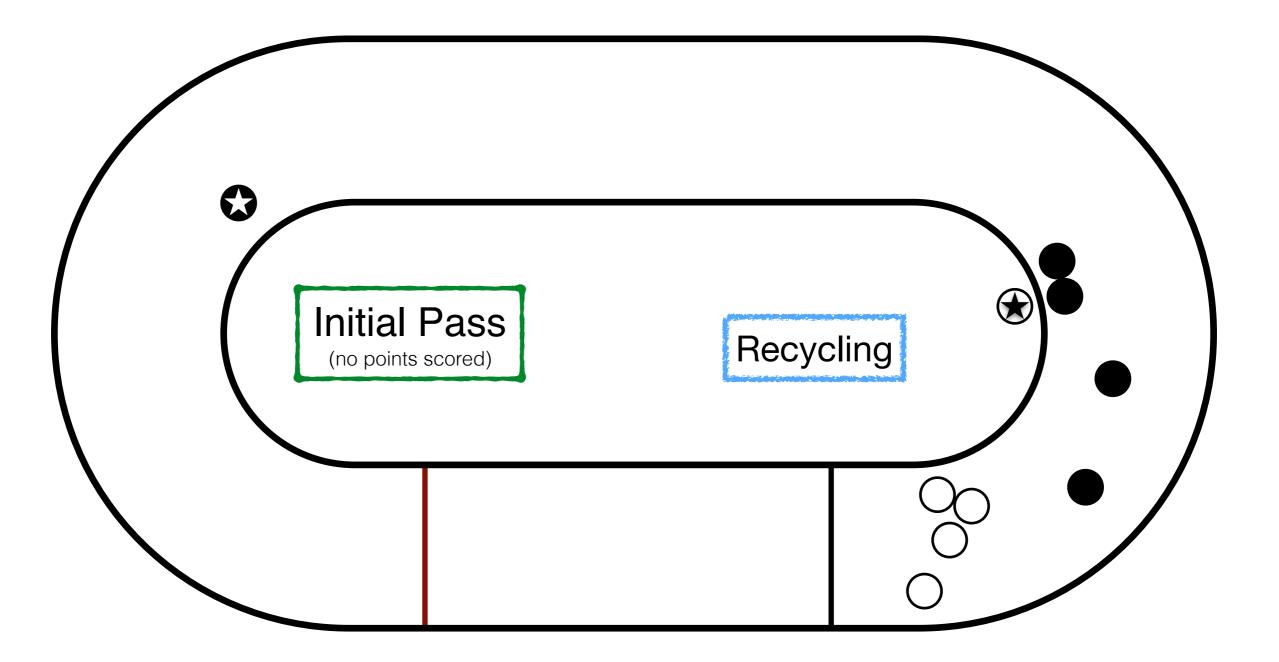

#### Pack is Fundamental

It gives Roller Derby its unique flavour

- It requires blockers to keep relatively close one to another.
- Pack is the largest group of blockers of both teams in close proximity (less than 10 feet = 3 meters)
- Engagement Zone = 20 feet  $\leftarrow$  Pack  $\mapsto$  20 feet
- Blockers may not leave EZ (Out of Play warning)