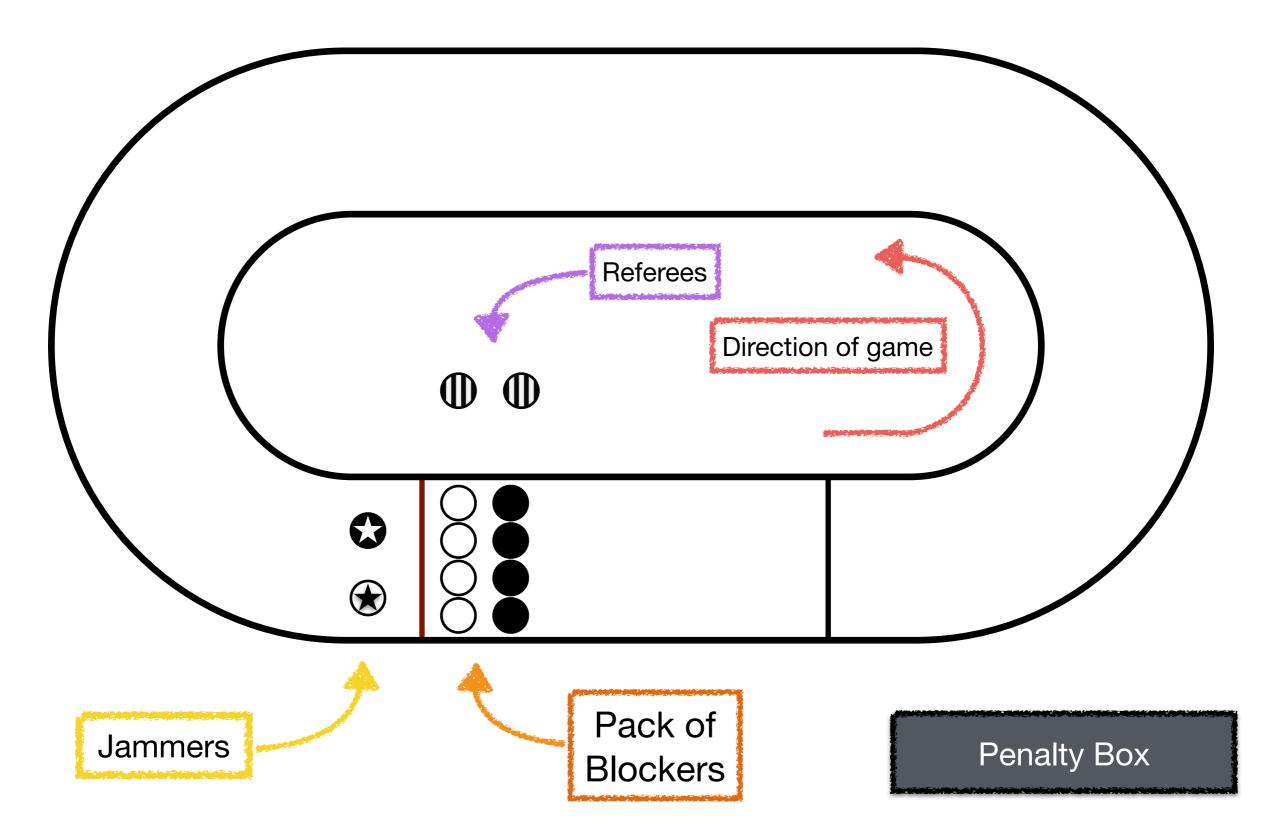

## 2 Teams

#### highest score wins

#### **Series of Jams**

6

#### each lasts up to 2 mins

## Only legal contact allowed

- Comprehensive set of rules ensuring <u>safety</u> and fairness (80 pages)
- You break a rule, you go to the penalty box for 30 seconds
- 7 strikes and you're out
- All reckless, egregious, foul behaviour is grounds for expulsion

## Penalty box