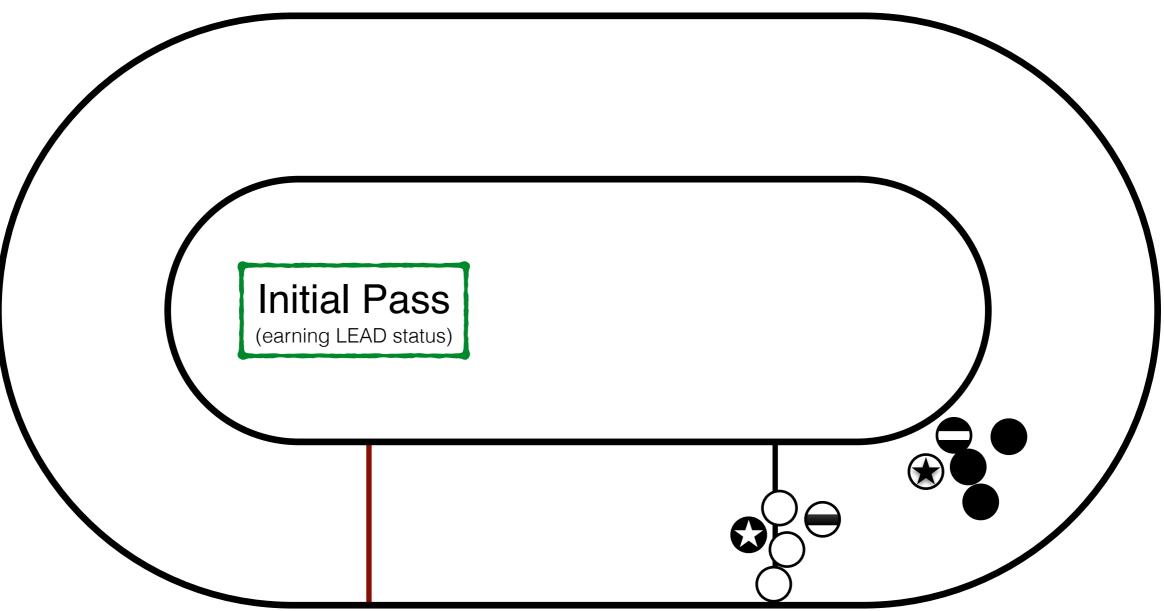

## How does it work?

click here to watch on Youtube (3 jams)

click here to watch on Youtube (3 jams)