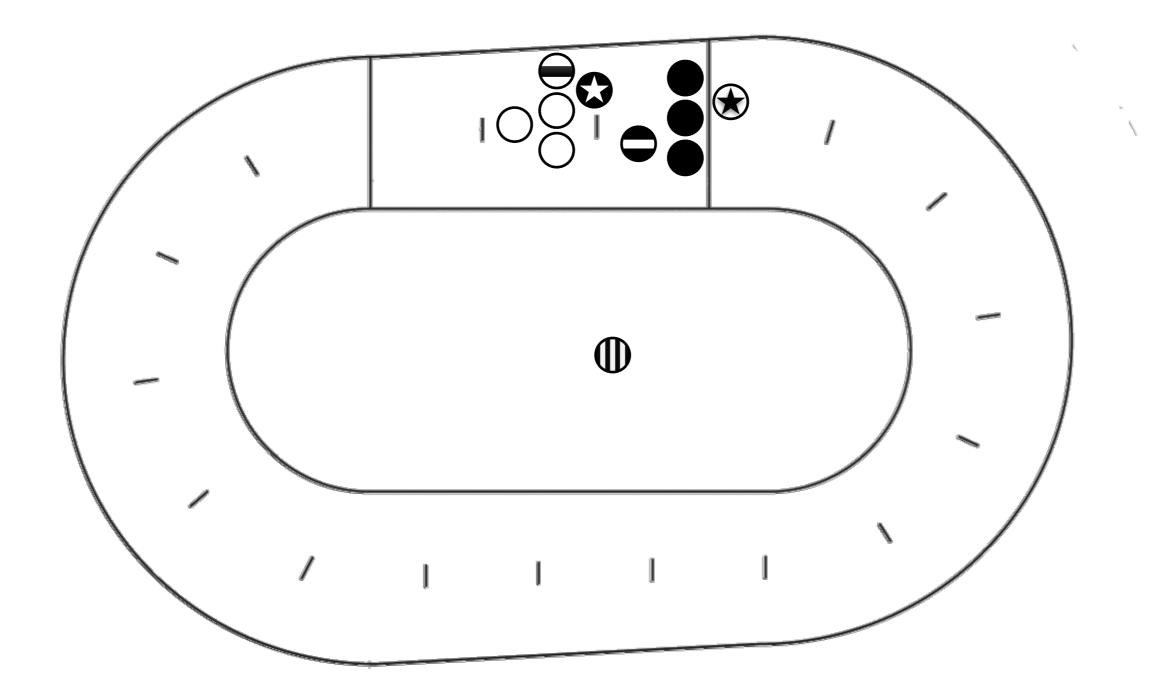

re up to 20 points during PJ

White Jammer commits an illegal action ★ ... and gets sent to penalty box for 30 sec **★** Black Blockers can focus on helping Black Jammer ★ Black Jammer can score up to 20 points during PJ 1  $\star$  <u>Power Start</u> — Jam starts with a *Jammer* in penalty box



click here to watch on Youtube (1 jam)



click here to watch on Youtube (1 jam)

# **Advanced Topics**



Penalties

Pack



#### Pack is Fundamental

It gives Roller Derby its unique flavour

- It requires blockers to keep relatively close one to another.
- Pack is the largest group of blockers of both teams in close proximity (less than 10 feet = 3 meters)
- Engagement Zone = 20 feet  $\leftarrow$  Pack  $\mapsto$  20 feet
- Blockers may not leave EZ (Out of Play warning)





























During "No Pack" situation:

- Blocker cannot engage other skaters
- Blockers must immediately reform the pack
- Front blockers must come to a stop
- Back blockers must sprint forward



#### During "No Pack" situation:

- Blocker cannot engage other skaters
- Blockers must immediately reform the pack
- Front blockers must come to a stop
- Back blockers must sprint forward







# Split Pack



# Split Pack



# Split Pack



# Pack is Long



# Pack is Long



Penalties

## Penalties



## Penalties





# Penalty Assessment



Target and blocking area legal? Skating in or out bounds, airborne? Direction of play





Improving relative position while out-of-bounds



Penalty



Improving relative position while out-of-bounds



Penalty























Engaging opponents in