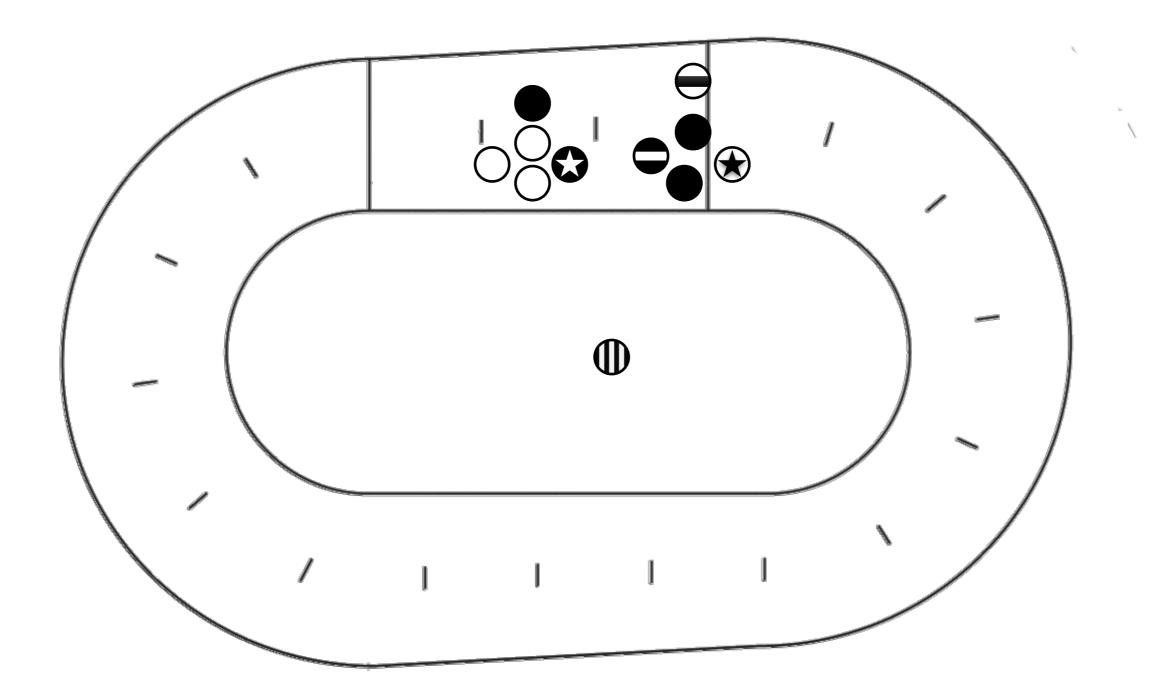

#### All about Star Pass

#### ★ ... and gets sent to penalty box for 30 sec

★ White Jammer commits an illegal action
★ ... and gets sent to penalty box for 30 sec

\* Black Blockers can focus on helping Black Jammer

★ Black Jammer can score up to 20 points during PJ

White Jammer commits an illegal action ★ ... and gets sent to penalty box for 30 sec **★** Black Blockers can focus on helping Black Jammer ★ Black Jammer can score up to 20 points during PJ 1  $\star$  <u>Power Start</u> — Jam starts with a *Jammer* in penalty box