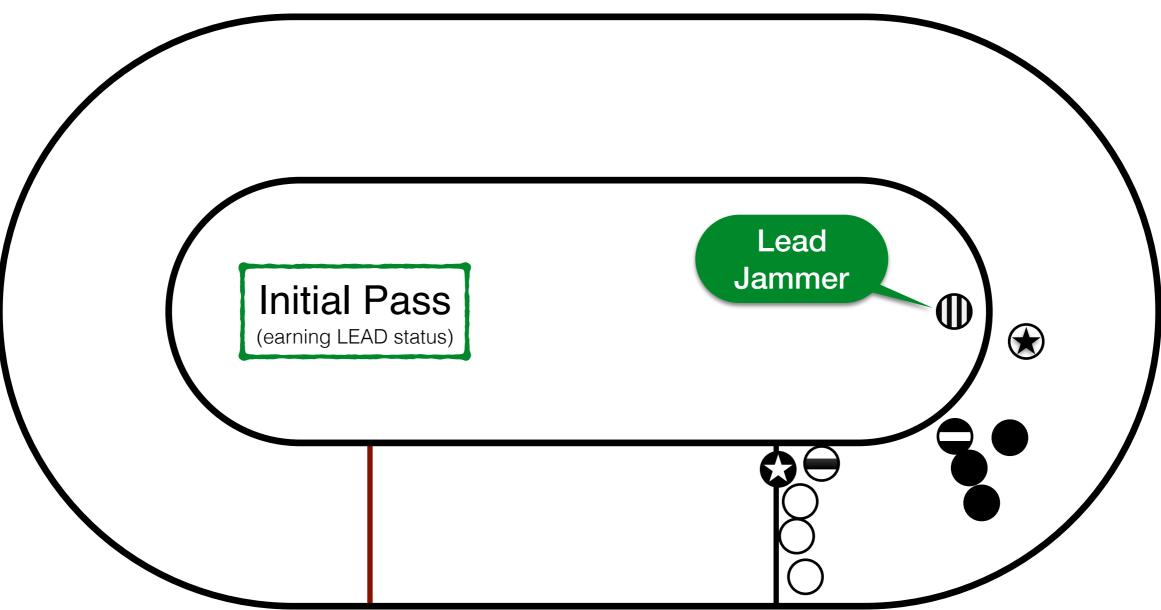

#### All about Star Pass

click here to watch on Youtube (1 jam)

click here to watch on Youtube (1 jam)

XIIII (

ZIDDIK

★ White Jammer commits an illegal action

#### ★ ... and gets sent to penalty box for 30 sec

★ White Jammer commits an illegal action
★ ... and gets sent to penalty box for 30 sec

\* Black Blockers can focus on helping Black Jammer

★ Black Jammer can score up to 20 points during PJ

White Jammer commits an illegal action ★ ... and gets sent to penalty box for 30 sec **★** Black Blockers can focus on helping Black Jammer ★ Black Jammer can score up to 20 points during PJ 1  $\star$  <u>Power Start</u> — Jam starts with a *Jammer* in penalty box