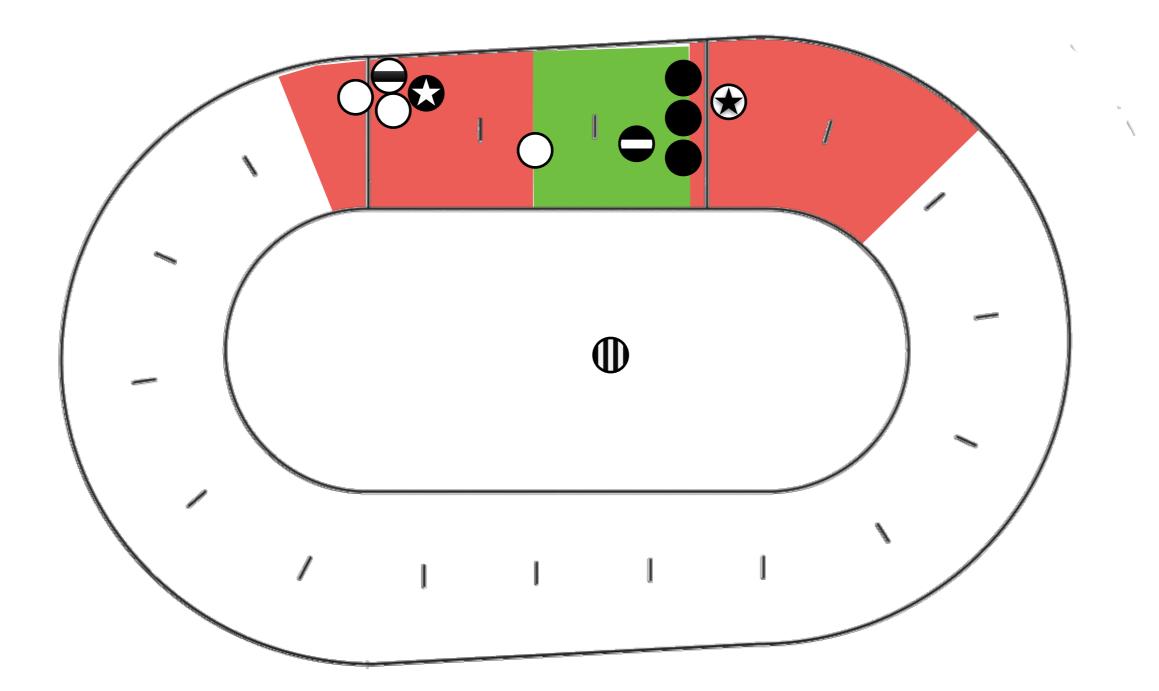

#### All about Star Pass

#### ★ ... and gets sent to penalty box for 30 sec

★ White Jammer commits an illegal action
★ ... and gets sent to penalty box for 30 sec

\* Black Blockers can focus on helping Black Jammer

★ Black Jammer can score up to 20 points during PJ

White Jammer commits an illegal action ★ ... and gets sent to penalty box for 30 sec **★** Black Blockers can focus on helping Black Jammer ★ Black Jammer can score up to 20 points during PJ 1  $\star$  <u>Power Start</u> — Jam starts with a *Jammer* in penalty box