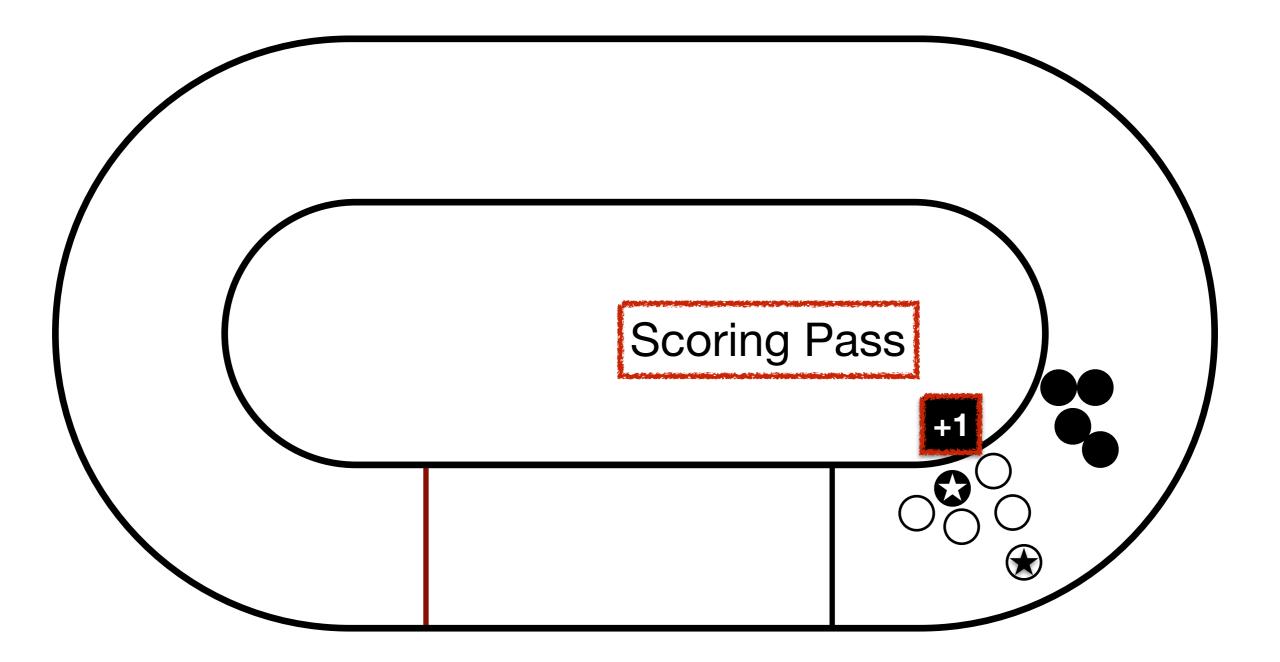

#### ★ ... and gets sent to penalty box for 30 sec

★ White Jammer commits an illegal action
★ ... and gets sent to penalty box for 30 sec

\* Black Blockers can focus on helping Black Jammer

★ Black Jammer can score up to 20 points during PJ

White Jammer commits an illegal action ★ ... and gets sent to penalty box for 30 sec **★** Black Blockers can focus on helping Black Jammer ★ Black Jammer can score up to 20 points during PJ 1  $\star$  <u>Power Start</u> — Jam starts with a *Jammer* in penalty box