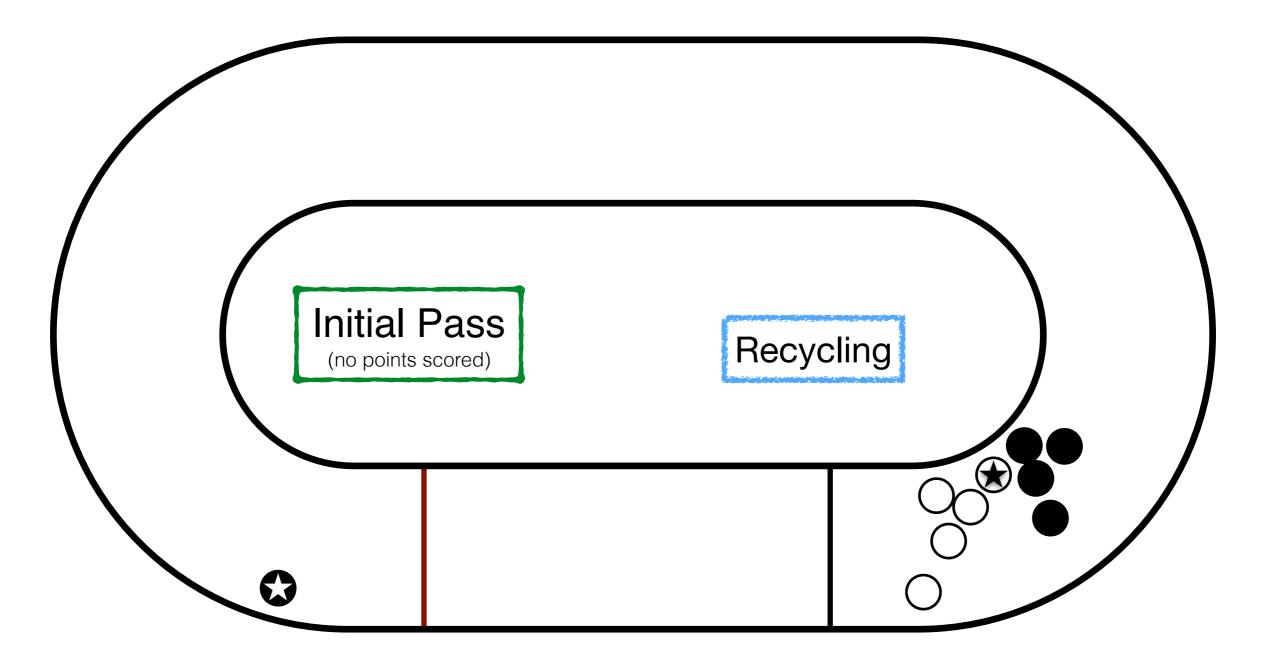

#### Pack is Fundamental

It gives Roller Derby its unique flavour

- It requires blockers to keep relatively close one to another.
- Pack is the largest group of blockers of both teams in close proximity (less than 10 feet = 3 meters)
- Engagement Zone = 20 feet  $\leftarrow$  Pack  $\mapsto$  20 feet
- Blockers may not leave EZ (Out of Play warning)