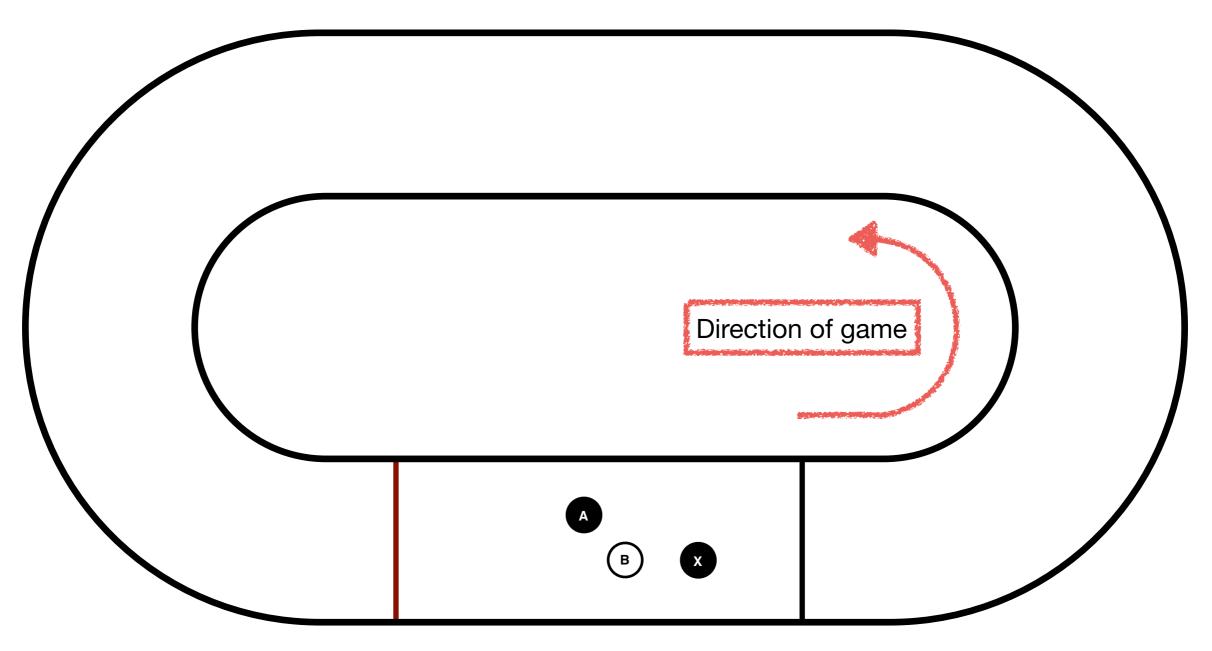

#### ★ ... and gets sent to penalty box for 30 sec

★ White Jammer commits an illegal action
★ ... and gets sent to penalty box for 30 sec

\* Black Blockers can focus on helping Black Jammer

★ Black Jammer can score up to 20 points during PJ

White Jammer commits an illegal action ★ ... and gets sent to penalty box for 30 sec **★** Black Blockers can focus on helping Black Jammer ★ Black Jammer can score up to 20 points during PJ 1  $\star$  <u>Power Start</u> — Jam starts with a *Jammer* in penalty box