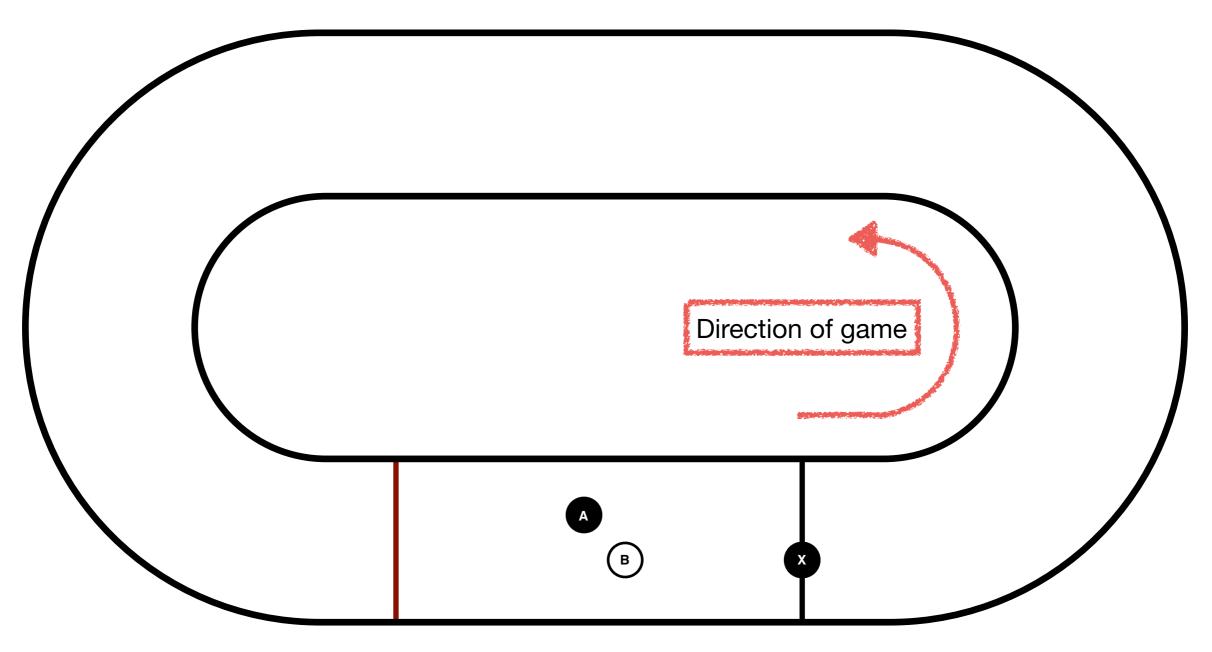

#### ★ ... and gets sent to penalty box for 30 sec

★ White Jammer commits an illegal action
★ ... and gets sent to penalty box for 30 sec

\* Black Blockers can focus on helping Black Jammer

★ Black Jammer can score up to 20 points during PJ

White Jammer commits an illegal action ★ ... and gets sent to penalty box for 30 sec **★** Black Blockers can focus on helping Black Jammer ★ Black Jammer can score up to 20 points during PJ 1  $\star$  <u>Power Start</u> — Jam starts with a *Jammer* in penalty box