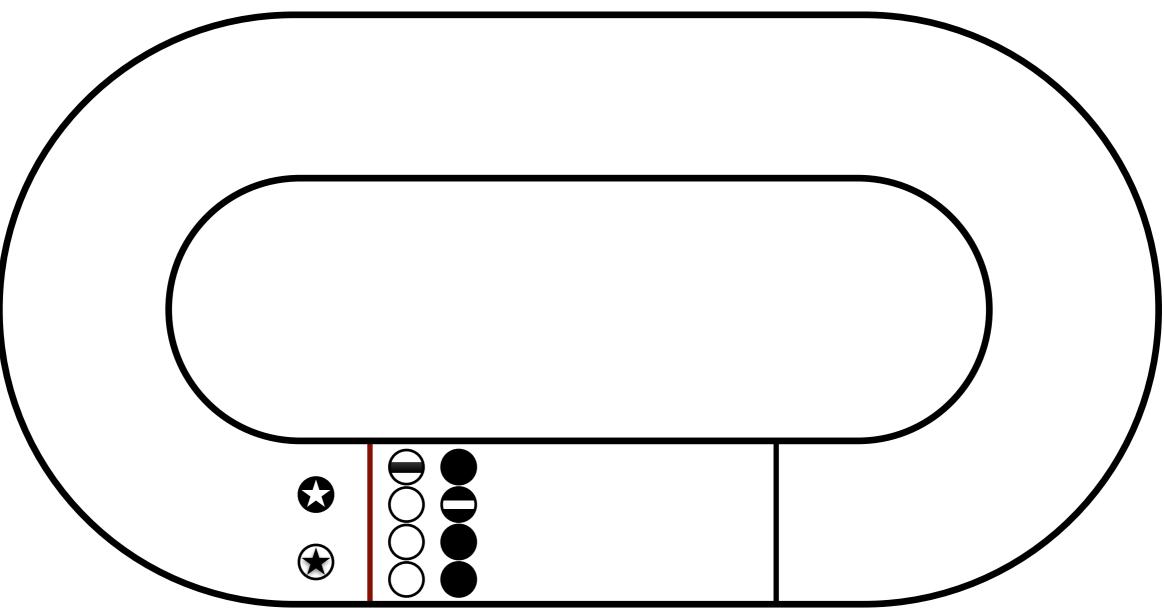

## How does it work?

click here to watch on Youtube (3 jams)

click here to watch on Youtube (3 jams)