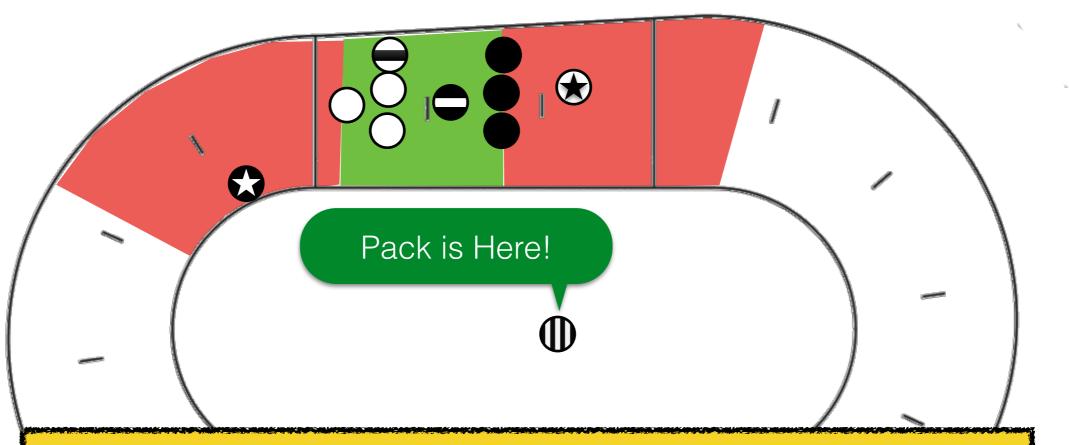

#### Pack is Fundamental

It gives Roller Derby its unique flavour

- It requires blockers to keep relatively close one to another.
- Pack is the largest group of blockers of both teams in close proximity (less than 10 feet = 3 meters)
- Engagement Zone = 20 feet  $\leftarrow$  Pack  $\mapsto$  20 feet
- Blockers may not leave EZ (Out of Play warning)