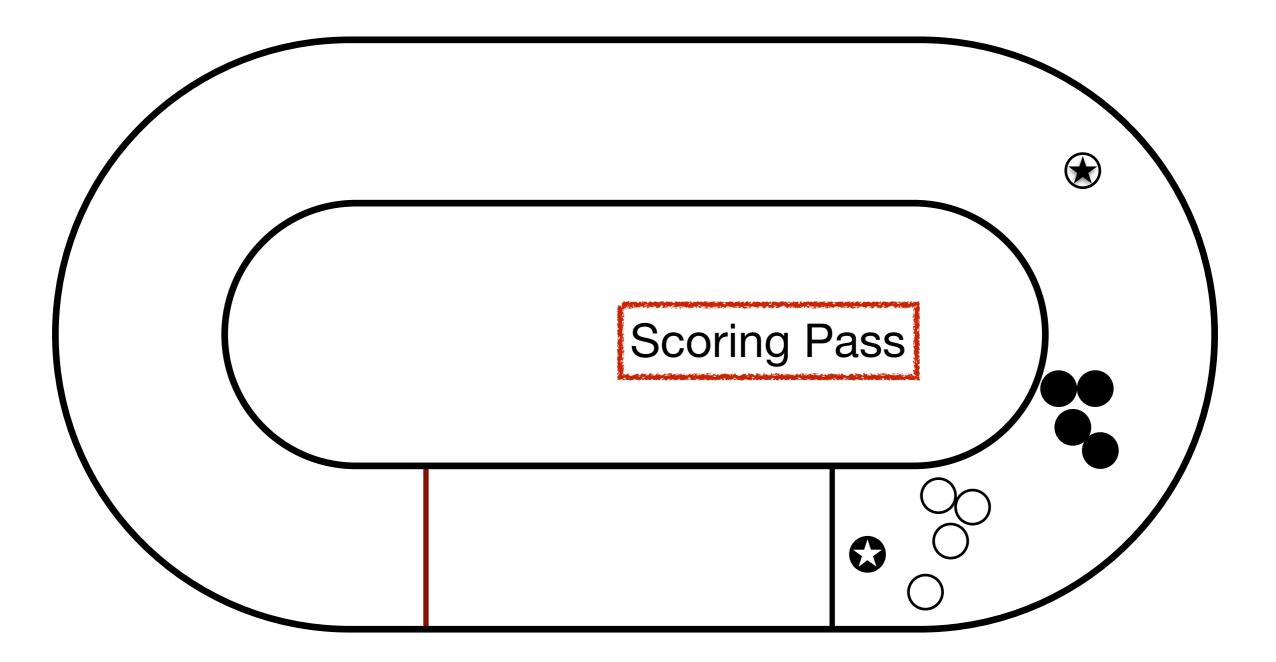

#### Pack is Fundamental

It gives Roller Derby its unique flavour

- It requires blockers to keep relatively close one to another.
- Pack is the largest group of blockers of both teams in close proximity (less than 10 feet = 3 meters)
- Engagement Zone = 20 feet  $\leftarrow$  Pack  $\mapsto$  20 feet
- Blockers may not leave EZ (Out of Play warning)