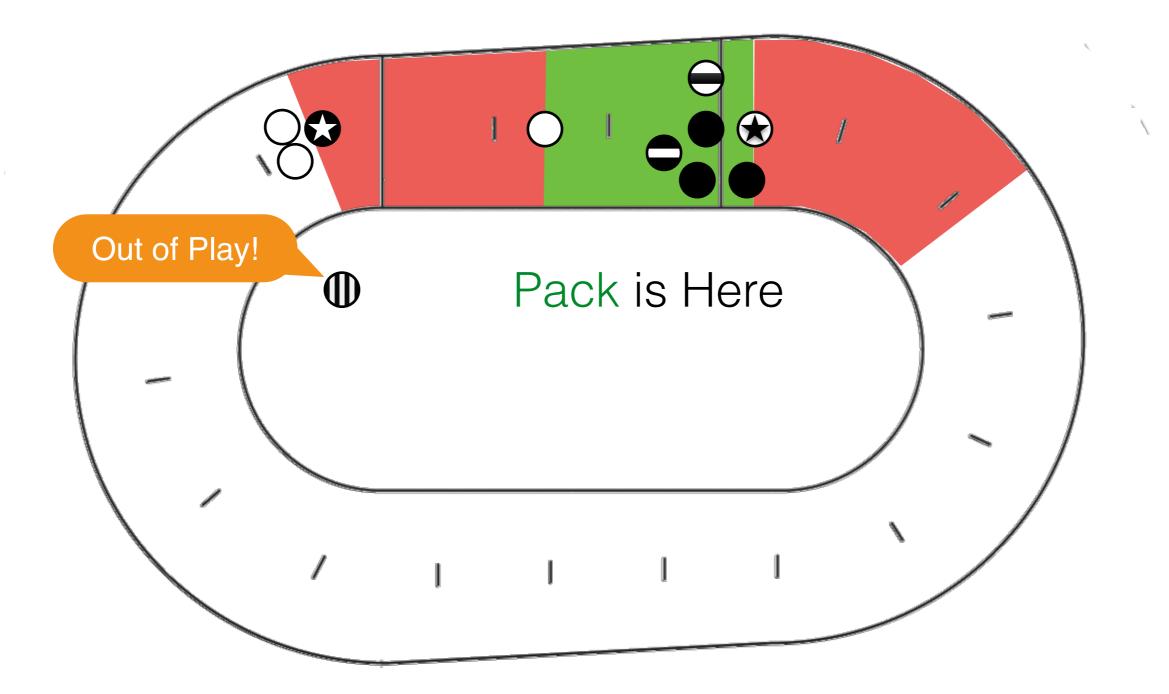

#### Pack is Fundamental

It gives Roller Derby its unique flavour

- It requires blockers to keep relatively close one to another.
- Pack is the largest group of blockers of both teams in close proximity (less than 10 feet = 3 meters)
- Engagement Zone = 20 feet  $\leftarrow$  Pack  $\mapsto$  20 feet
- Blockers may not leave EZ (Out of Play warning)

# Split Pack