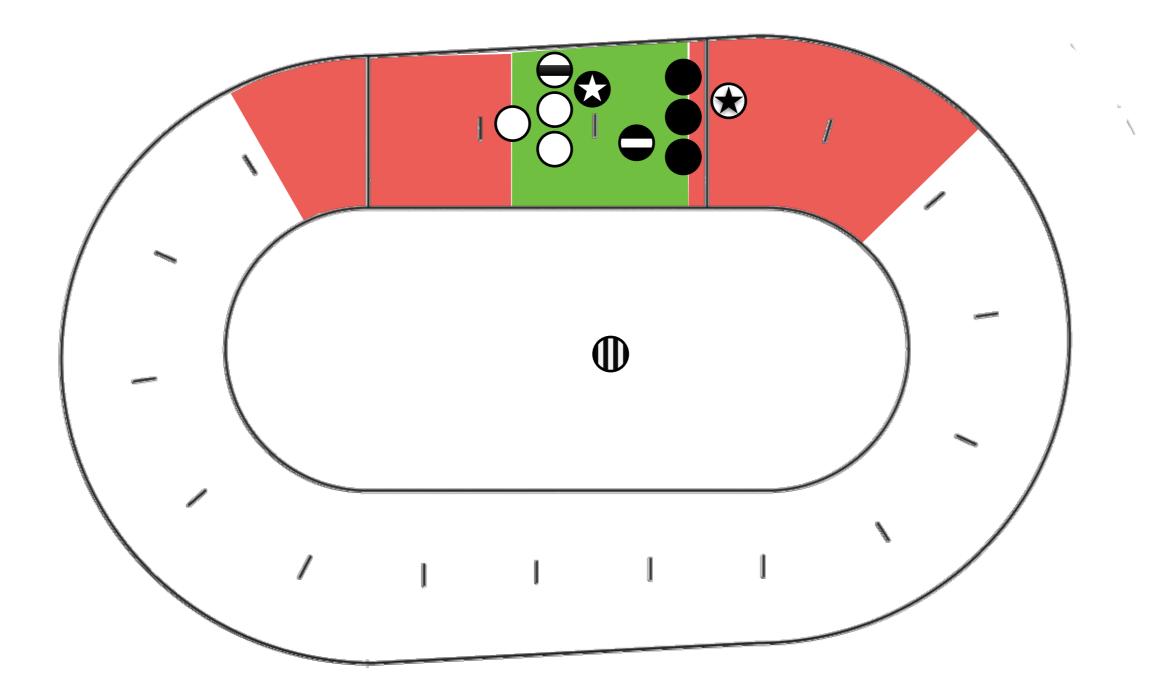

#### All about Star Pass

#### ★ ... and gets sent to penalty box for 30 sec

★ White Jammer commits an illegal action
★ ... and gets sent to penalty box for 30 sec

\* Black Blockers can focus on helping Black Jammer

★ Black Jammer can score up to 20 points during PJ

White Jammer commits an illegal action ★ ... and gets sent to penalty box for 30 sec **★** Black Blockers can focus on helping Black Jammer ★ Black Jammer can score up to 20 points during PJ 1  $\star$  <u>Power Start</u> — Jam starts with a *Jammer* in penalty box